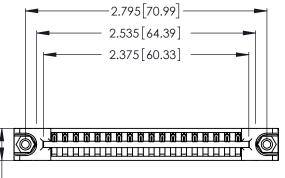

Contact Dimensions: 521-P.C. Tail .025 Sq. (0.64 Sq.) - Tail LG. =.150 (3.81) .125 (3.18) Contact Spacing x .250 (6.35) Row Spacing

.370 [9.4]

346/396 SERIES CARD EDGE CONNECTOR PART NUMBER: 346-018-521-678

INSULATOR MATERIAL: THERMOPLASTIC POLYESTER, UL 94V-0 CONTACT MATERIAL; COPPER, NICKEL, TIN\_ALLOY CA-725

CONTACT PLATING: GOLD ON THE MATING AREA, TIN-LEAD ON THE CONTACT TAILS, NICKEL UNDERPLATE

THIS IS A C.A.D. GENERATED DRAWING DO NOT MAKE MANUAL REVISIONS TO MASTER. ISSUE NUMBER