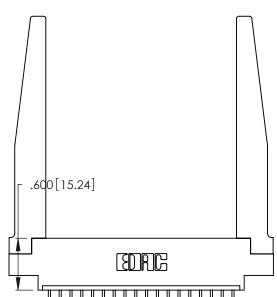

ORIGINAL

1

Card Slot Accepts .054 [1.37] to .070 [1.78] Thick P.C. Board .330 [8.38] Card Slot

.160 [4.07] Point of Contact

THIS IS A C.A.D. GENERATED DRAWING DO NOT MAKE MANUAL REVISIONS TO MASTER.

ISSUE NUMBER