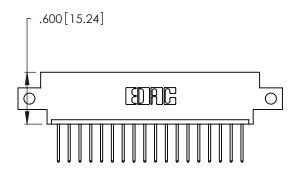

THIS IS A C.A.D. GENERATED DRAWING DO NOT MAKE MANUAL REVISIONS TO MASTER.

| 346/396 SERIES CARD EDGE CONNECTOR |
|------------------------------------|
| PART NUMBER: 346-018-522-612       |

**EDAC INC** TORONTO, ONTARIO CANADA

THESE DRAWINGS AND SPECIFICATIONS ARE THE PROPERTY OF EDAC INC.,AND SHALL NOT BE REPRODUCED, OR COPIED OR USED AS THE BASIS FOR THE MANUFACTURE OR SALE OF APPARATUS WITHOUT WRITTEN PERMISSION.

| ACAD REFERENCE NO. |       | 346-ENG-MASTER |           |
|--------------------|-------|----------------|-----------|
| DRAWN:             | J.LEE | DATE: AF       | PR. 22/09 |
| CHECKED:           |       | DATE:          |           |
| SCALE:             | N.T.S | SHEET          | OF 2      |
| DRAWING NUMBER     |       |                | ISSUE     |
| 346-ENG-MASTER     |       |                | 1         |