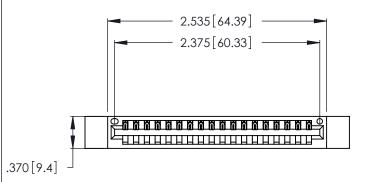

THIS IS A C.A.D. GENERATED DRAWING DO NOT MAKE MANUAL REVISIONS TO MASTER.

| 346/396 SERIES CARD EDGE CONNECTOR |
|------------------------------------|
| PART NUMBER: 346-018-522-612       |

**EDAC INC** TORONTO, ONTARIO CANADA

THESE DRAWINGS AND SPECIFICATIONS ARE THE PROPERTY OF EDAC INC.,AND SHALL NOT BE REPRODUCED, OR COPIED OR USED AS THE BASIS FOR THE MANUFACTURE OR SALE OF APPARATUS WITHOUT WRITTEN PERMISSION.

| ACAD REFERENCE NO. |       | 346-ENG-MASTER |           |
|--------------------|-------|----------------|-----------|
| DRAWN:             | J.LEE | DATE: AF       | PR. 22/09 |
| CHECKED:           |       | DATE:          |           |
| SCALE:             | N.T.S | SHEET          | OF 2      |
| DRAWING NUMBER     |       |                | ISSUE     |
| 346-ENG-MASTER     |       |                | 1         |