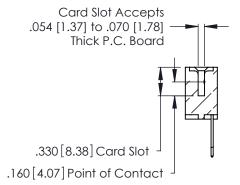

THIS IS A C.A.D. GENERATED DRAWING DO NOT MAKE MANUAL REVISIONS TO MASTER.

ISSUE NUMBER

ORIGINAL

1

**Contact Code 555** 

Contact Code 556

**Contact Code 558** 

**Contact Code 559** 

**Contact Code 560** 

INSULATOR MATERIAL: THERMOPLASTIC POLYESTER, UL 94V-0 CONTACT MATERIAL; COPPER, NICKEL, TIN ALLOY CA-725 CONTACT PLATING: GOLD ON THE MATING AREA, TIN-LEAD

ON THE CONTACT TAILS, NICKEL UNDERPLATE

346/396 SERIES CARD EDGE CONNECTOR CONTACT CODE 555,556,558,559,560 DIMENSIONS

YOUR CONNECTION TO QUALITY & SERVICE

**EDAC INC** TORONTO, ONTARIO CANADA

THESE DRAWINGS AND SPECIFICATIONS ARE THE PROPERTY OF EDAC INC.,AND SHALL NOT BE REPRODUCED, OR COPIED OR USED AS THE BASIS FOR THE MANUFACTURE OR SALE OF APPARATUS WITHOUT WRITTEN PERMISSION.