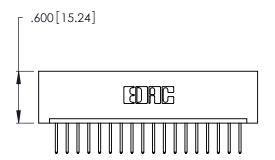

THIS IS A C.A.D. GENERATED DRAWING DO NOT MAKE MANUAL REVISIONS TO MASTER.

| 346/396 SERIES CARD EDGE CONNECTOR |
|------------------------------------|
| PART NUMBER: 346-018-526-101       |

**EDAC INC** TORONTO, ONTARIO CANADA