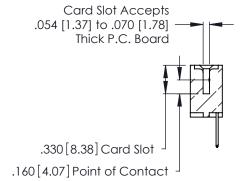

<u>Contact Dimensions:</u>
526-P.C. Tail .018 Sq. (0.46 Sq.) - Tail LG. =.350 (8.89)
.125 (3.18) Contact Spacing x .250 (6.35) Row Spacing

- INSULATOR MATERIAL: THERMOPLASTIC POLYESTER, UL 94V-0 CONTACT MATERIAL; COPPER, NICKEL, TIN ALLOY CA-725
- CONTACT PLATING: GOLD ON THE MATING AREA, TIN-LEAD ON THE CONTACT TAILS, NICKEL UNDERPLATE

**Contact Code 560** 

INSULATOR MATERIAL: THERMOPLASTIC POLYESTER, UL 94V-0 CONTACT MATERIAL; COPPER, NICKEL, TIN ALLOY CA-725 CONTACT PLATING: GOLD ON THE MATING AREA, TIN-LEAD ON THE CONTACT TAILS, NICKEL UNDERPLATE