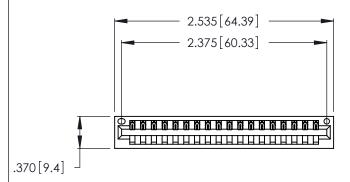

<u>Contact Dimensions:</u>
526-P.C. Tail .018 Sq. (0.46 Sq.) - Tail LG. =.350 (8.89)
.125 (3.18) Contact Spacing x .250 (6.35) Row Spacing

- INSULATOR MATERIAL: THERMOPLASTIC POLYESTER, UL 94V-0 CONTACT MATERIAL; COPPER, NICKEL, TIN ALLOY CA-725
- CONTACT PLATING: GOLD ON THE MATING AREA, TIN-LEAD ON THE CONTACT TAILS, NICKEL UNDERPLATE

THIS IS A C.A.D. GENERATED DRAWING DO NOT MAKE MANUAL REVISIONS TO MASTER.

| 346/396 SERIES CARD EDGE CONNECTOR |
|------------------------------------|
| PART NUMBER: 346-018-526-101       |

**EDAC INC** TORONTO, ONTARIO CANADA