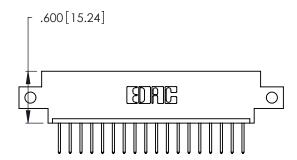

THIS IS A C.A.D. GENERATED DRAWING DO NOT MAKE MANUAL REVISIONS TO MASTER.

| 346/396 SERIES CARD EDGE CONNECTOR |
|------------------------------------|
| PART NUMBER: 346-018-526-612       |

**EDAC INC** TORONTO, ONTARIO CANADA

346/396 SERIES CARD EDGE CONNECTOR CONTACT CODE 555,556,558,559,560 DIMENSIONS

YOUR CONNECTION TO QUALITY & SERVICE

**EDAC INC** TORONTO, ONTARIO CANADA

THESE DRAWINGS AND SPECIFICATIONS ARE THE PROPERTY OF EDAC INC.,AND SHALL NOT BE REPRODUCED, OR COPIED OR USED AS THE BASIS FOR THE MANUFACTURE OR SALE OF APPARATUS WITHOUT WRITTEN PERMISSION.