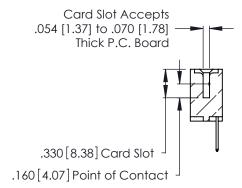

THIS IS A C.A.D. GENERATED DRAWING DO NOT MAKE MANUAL REVISIONS TO MASTER.

ISSUE NUMBER

ORIGINAL

1

**Contact Code 555** 

Contact Code 556

**Contact Code 558** 

**Contact Code 559** 

**Contact Code 560** 

INSULATOR MATERIAL: THERMOPLASTIC POLYESTER, UL 94V-0 CONTACT MATERIAL; COPPER, NICKEL, TIN ALLOY CA-725 CONTACT PLATING: GOLD ON THE MATING AREA, TIN-LEAD

ON THE CONTACT TAILS, NICKEL UNDERPLATE