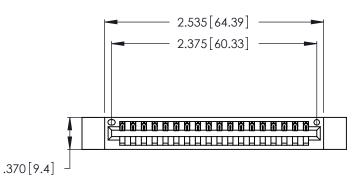

Contact Dimensions: 526-P.C. Tail .018 Sq. (0.46 Sq.) - Tail LG. =.350 (8.89) .125 (3.18) Contact Spacing x .250 (6.35) Row Spacing

- INSULATOR MATERIAL: THERMOPLASTIC POLYESTER, UL 94V-0 CONTACT MATERIAL; COPPER, NICKEL, TIN ALLOY CA-725
- CONTACT PLATING: GOLD ON THE MATING AREA, TIN-LEAD ON THE CONTACT TAILS, NICKEL UNDERPLATE

THIS IS A C.A.D. GENERATED DRAWING DO NOT MAKE MANUAL REVISIONS TO MASTER.

| 346/396 SERIES CARD EDGE CONNECTOR |
|------------------------------------|
| PART NUMBER: 346-018-526-612       |

**EDAC INC** TORONTO, ONTARIO CANADA