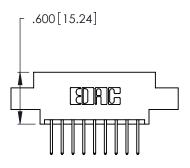

Card Slot Accepts
.054 [1.37] to .070 [1.78]
Thick P.C. Board

.330 [8.38] Card Slot
.160 [4.07] Point of Contact

EDAC INC
TORONTO, ONTARIO
CANADA

PART NUMBER: 346-018-526-802

346/396 SERIES CARD EDGE CONNECTOR