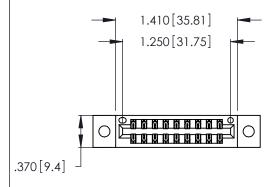

<u>Contact Dimensions:</u>
526-P.C. Tail .018 Sq. (0.46 Sq.) - Tail LG. =.350 (8.89)
.125 (3.18) Contact Spacing x .250 (6.35) Row Spacing

ISSUE NUMBER
ORIGINAL ①

- INSULATOR MATERIAL: THERMOPLASTIC POLYESTER, UL 94V-0
   CONTACT MATERIAL; COPPER, NICKEL, TIN ALLOY CA-725
  - CONTACT PLATING: GOLD ON THE MATING AREA, TIN-LEAD ON THE CONTACT TAILS, NICKEL UNDERPLATE

Card Slot Accepts
.054 [1.37] to .070 [1.78]
Thick P.C. Board

.330 [8.38] Card Slot
.160 [4.07] Point of Contact

EDAC INC
TORONTO, ONTARIO
CANADA

PART NUMBER: 346-018-526-802

346/396 SERIES CARD EDGE CONNECTOR