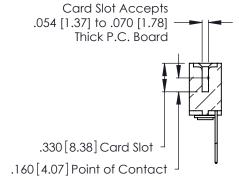

**Contact Code 560** 

INSULATOR MATERIAL: THERMOPLASTIC POLYESTER, UL 94V-0 CONTACT MATERIAL; COPPER, NICKEL, TIN ALLOY CA-725 CONTACT PLATING: GOLD ON THE MATING AREA, TIN-LEAD

ON THE CONTACT TAILS, NICKEL UNDERPLATE

346/396 SERIES CARD EDGE CONNECTOR CONTACT CODE 555,556,558,559,560 DIMENSIONS

YOUR CONNECTION TO QUALITY & SERVICE

**EDAC INC** TORONTO, ONTARIO CANADA

THESE DRAWINGS AND SPECIFICATIONS ARE THE PROPERTY OF EDAC INC.,AND SHALL NOT BE REPRODUCED, OR COPIED OR USED AS THE BASIS FOR THE MANUFACTURE OR SALE OF APPARATUS WITHOUT WRITTEN PERMISSION.