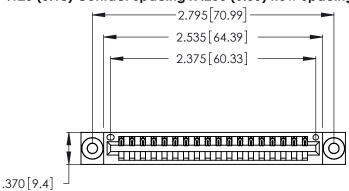

<u>Contact Dimensions:</u>
540-Wire Wrap .025 Sq. (0.64 Sq.) - Tail LG. =.560 (14.22)
.125 (3.18) Contact Spacing x .250 (6.35) Row Spacing

- INSULATOR MATERIAL: THERMOPLASTIC POLYESTER, UL 94V-0 CONTACT MATERIAL; COPPER, NICKEL, TIN ALLOY CA-725
- CONTACT PLATING: GOLD ON THE MATING AREA, TIN-LEAD ON THE CONTACT TAILS, NICKEL UNDERPLATE

THIS IS A C.A.D. GENERATED DRAWING DO NOT MAKE MANUAL REVISIONS TO MASTER.

1

| 346/396 SERIES CARD EDGE CONNECTOR |
|------------------------------------|
| PART NUMBER: 346-018-540-103       |

**EDAC INC** TORONTO, ONTARIO CANADA