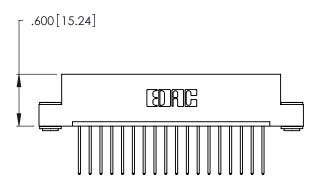

THIS IS A C.A.D. GENERATED DRAWING DO NOT MAKE MANUAL REVISIONS TO MASTER.

1

| 346/396 SERIES CARD EDGE CONNECTOR |
|------------------------------------|
| PART NUMBER: 346-018-540-103       |

**EDAC INC** TORONTO, ONTARIO CANADA