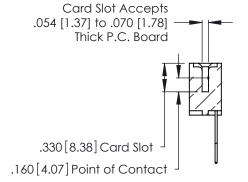

THIS IS A C.A.D. GENERATED DRAWING DO NOT MAKE MANUAL REVISIONS TO MASTER.

ISSUE NUMBER

ORIGINAL

1

**Contact Code 555** 

Contact Code 556

**Contact Code 558** 

**Contact Code 559** 

Contact Code 560

INSULATOR MATERIAL: THERMOPLASTIC POLYESTER, UL 94V-0 CONTACT MATERIAL; COPPER, NICKEL, TIN ALLOY CA-725 CONTACT PLATING: GOLD ON THE MATING AREA, TIN-LEAD

ON THE CONTACT TAILS, NICKEL UNDERPLATE

346/396 SERIES CARD EDGE CONNECTOR CONTACT CODE 555,556,558,559,560 DIMENSIONS

YOUR CONNECTION TO QUALITY & SERVICE

**EDAC INC** TORONTO, ONTARIO CANADA

THESE DRAWINGS AND SPECIFICATIONS ARE THE PROPERTY OF EDAC INC.,AND SHALL NOT BE REPRODUCED, OR COPIED OR USED AS THE BASIS FOR THE MANUFACTURE OR SALE OF APPARATUS WITHOUT WRITTEN PERMISSION.