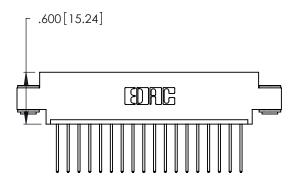

THIS IS A C.A.D. GENERATED DRAWING DO NOT MAKE MANUAL REVISIONS TO MASTER.

ISSUE NUMBER ORIGINAL 1

346/396 SERIES CARD EDGE CONNECTOR PART NUMBER: 346-018-540-603

**EDAC INC** TORONTO, ONTARIO CANADA

THESE DRAWINGS AND SPECIFICATIONS ARE THE PROPERTY OF EDAC INC.,AND SHALL NOT BE REPRODUCED, OR COPIED OR USED AS THE BASIS FOR THE MANUFACTURE OR SALE OF APPARATUS WITHOUT WRITTEN PERMISSION.

346/396 SERIES CARD EDGE CONNECTOR CONTACT CODE 555,556,558,559,560 DIMENSIONS

YOUR CONNECTION TO QUALITY & SERVICE

**EDAC INC** TORONTO, ONTARIO CANADA

THESE DRAWINGS AND SPECIFICATIONS ARE THE PROPERTY OF EDAC INC.,AND SHALL NOT BE REPRODUCED, OR COPIED OR USED AS THE BASIS FOR THE MANUFACTURE OR SALE OF APPARATUS WITHOUT WRITTEN PERMISSION.