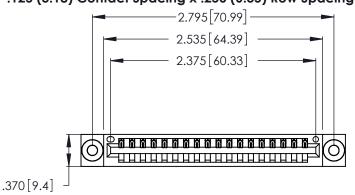

<u>Contact Dimensions:</u>
540-Wire Wrap .025 Sq. (0.64 Sq.) - Tail LG. =.560 (14.22) .125 (3.18) Contact Spacing x .250 (6.35) Row Spacing

- INSULATOR MATERIAL: THERMOPLASTIC POLYESTER, UL 94V-0 CONTACT MATERIAL; COPPER, NICKEL, TIN ALLOY CA-725
- CONTACT PLATING: GOLD ON THE MATING AREA, TIN-LEAD ON THE CONTACT TAILS, NICKEL UNDERPLATE

THIS IS A C.A.D. GENERATED DRAWING DO NOT MAKE MANUAL REVISIONS TO MASTER.

ISSUE NUMBER ORIGINAL 1

346/396 SERIES CARD EDGE CONNECTOR PART NUMBER: 346-018-540-603

**EDAC INC** TORONTO, ONTARIO CANADA

THESE DRAWINGS AND SPECIFICATIONS ARE THE PROPERTY OF EDAC INC.,AND SHALL NOT BE REPRODUCED, OR COPIED OR USED AS THE BASIS FOR THE MANUFACTURE OR SALE OF APPARATUS WITHOUT WRITTEN PERMISSION.