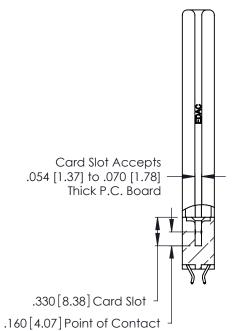

THIS IS A C.A.D. GENERATED DRAWING DO NOT MAKE MANUAL REVISIONS TO MASTER.

ISSUE NUMBER

ORIGINAL

1

**Contact Code 555** 

Contact Code 556

**Contact Code 558** 

**Contact Code 559** 

Contact Code 560

INSULATOR MATERIAL: THERMOPLASTIC POLYESTER, UL 94V-0 CONTACT MATERIAL; COPPER, NICKEL, TIN ALLOY CA-725 CONTACT PLATING: GOLD ON THE MATING AREA, TIN-LEAD

ON THE CONTACT TAILS, NICKEL UNDERPLATE

346/396 SERIES CARD EDGE CONNECTOR CONTACT CODE 555,556,558,559,560 DIMENSIONS

YOUR CONNECTION TO QUALITY & SERVICE

**EDAC INC** TORONTO, ONTARIO CANADA

THESE DRAWINGS AND SPECIFICATIONS ARE THE PROPERTY OF EDAC INC.,AND SHALL NOT BE REPRODUCED, OR COPIED OR USED AS THE BASIS FOR THE MANUFACTURE OR SALE OF APPARATUS WITHOUT WRITTEN PERMISSION.