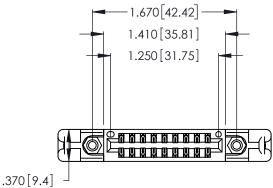

THIS IS A C.A.D. GENERATED DRAWING DO NOT MAKE MANUAL REVISIONS TO MASTER.

ISSUE NUMBER ORIGINAL 1

| 346/396 SERIES CARD EDGE CONNECTOR |
|------------------------------------|
| PART NUMBER: 346-018-556-258       |

Contact Dimensions:
556-Extender Board Bend (Code 520 Contacts)
See Sheet 2 for Contact Code 555, 556, 558, 559, 560 Dimensions

CONTACT PLATING: GOLD ON THE MATING AREA, TIN-LEAD ON THE CONTACT TAILS, NICKEL UNDERPLATE