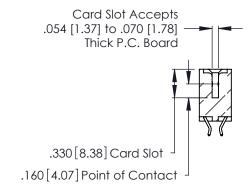

**Contact Code 560** 

INSULATOR MATERIAL: THERMOPLASTIC POLYESTER, UL 94V-0 CONTACT MATERIAL; COPPER, NICKEL, TIN ALLOY CA-725 CONTACT PLATING: GOLD ON THE MATING AREA, TIN-LEAD

ON THE CONTACT TAILS, NICKEL UNDERPLATE

346/396 SERIES CARD EDGE CONNECTOR CONTACT CODE 555,556,558,559,560 DIMENSIONS

YOUR CONNECTION TO QUALITY & SERVICE

**EDAC INC** TORONTO, ONTARIO CANADA

THESE DRAWINGS AND SPECIFICATIONS ARE THE PROPERTY OF EDAC INC.,AND SHALL NOT BE REPRODUCED, OR COPIED OR USED AS THE BASIS FOR THE MANUFACTURE OR SALE OF APPARATUS WITHOUT WRITTEN PERMISSION.