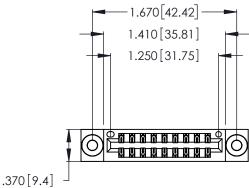

<u>Contact Dimensions:</u>
556-Extender Board Bend (Code 520 Contacts)
See Sheet 2 for Contact Code 555, 556, 558, 559, 560 Dimensions

- INSULATOR MATERIAL: THERMOPLASTIC POLYESTER, UL 94V-0 CONTACT MATERIAL; COPPER, NICKEL, TIN ALLOY CA-725
- CONTACT PLATING: GOLD ON THE MATING AREA, TIN-LEAD ON THE CONTACT TAILS, NICKEL UNDERPLATE

THIS IS A C.A.D. GENERATED DRAWING DO NOT MAKE MANUAL REVISIONS TO MASTER.

1

| 346/396 SERIES CARD EDGE CONNECTOR |
|------------------------------------|
| PART NUMBER: 346-018-556-803       |

**EDAC INC** TORONTO, ONTARIO CANADA