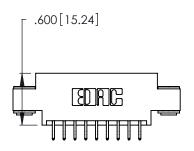

<u>Contact Dimensions:</u>
556-Extender Board Bend (Code 520 Contacts)
See Sheet 2 for Contact Code 555, 556, 558, 559, 560 Dimensions

- INSULATOR MATERIAL: THERMOPLASTIC POLYESTER, UL 94V-0 CONTACT MATERIAL; COPPER, NICKEL, TIN ALLOY CA-725
- CONTACT PLATING: GOLD ON THE MATING AREA, TIN-LEAD ON THE CONTACT TAILS, NICKEL UNDERPLATE

THIS IS A C.A.D. GENERATED DRAWING DO NOT MAKE MANUAL REVISIONS TO MASTER.

1

| 346/396 SERIES CARD EDGE CONNECTOR |
|------------------------------------|
| PART NUMBER: 346-018-556-803       |

**EDAC INC** TORONTO, ONTARIO CANADA