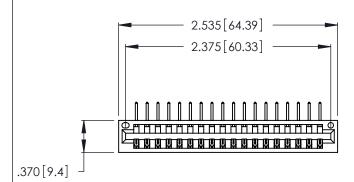

Contact Dimensions:
558-90 Degree Bend (Code 541 Contacts)
See Sheet 2 for Contact Code 555, 556, 558, 559, 560 Dimensions

THIS IS A C.A.D. GENERATED DRAWING DO NOT MAKE MANUAL REVISIONS TO MASTER.

1

346/396 SERIES CARD EDGE CONNECTOR PART NUMBER: 346-018-558-101

INSULATOR MATERIAL: THERMOPLASTIC POLYESTER, UL 94V-0 CONTACT MATERIAL; COPPER, NICKEL, TIN ALLOY CA-725

CONTACT PLATING: GOLD ON THE MATING AREA, TIN-LEAD ON THE CONTACT TAILS, NICKEL UNDERPLATE

Card Slot Accepts .054 [1.37] to .070 [1.78] Thick P.C. Board .330 [8.38] Card Slot .160 [4.07] Point of Contact