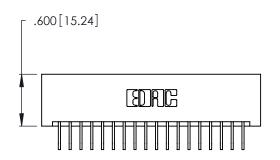

THIS IS A C.A.D. GENERATED DRAWING DO NOT MAKE MANUAL REVISIONS TO MASTER.

ISSUE NUMBER

ORIGINAL

1

**Contact Code 555** 

Contact Code 556

**Contact Code 558** 

**Contact Code 559** 

**Contact Code 560** 

INSULATOR MATERIAL: THERMOPLASTIC POLYESTER, UL 94V-0 CONTACT MATERIAL; COPPER, NICKEL, TIN ALLOY CA-725 CONTACT PLATING: GOLD ON THE MATING AREA, TIN-LEAD ON THE CONTACT TAILS, NICKEL UNDERPLATE