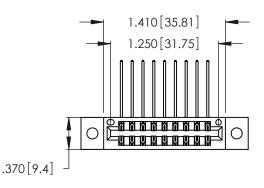

Contact Dimensions:
558-90 Degree Bend (Code 541 Contacts)
See Sheet 2 for Contact Code 555, 556, 558, 559, 560 Dimensions

THIS IS A C.A.D. GENERATED DRAWING DO NOT MAKE MANUAL REVISIONS TO MASTER. ISSUE NUMBER ORIGINAL 1

INSULATOR MATERIAL: THERMOPLASTIC POLYESTER, UL 94V-0 CONTACT MATERIAL; COPPER, NICKEL, TIN\_ALLOY CA-725

CONTACT PLATING: GOLD ON THE MATING AREA, TIN-LEAD ON THE CONTACT TAILS, NICKEL UNDERPLATE

346/396 SERIES CARD EDGE CONNECTOR PART NUMBER: 346-018-558-202