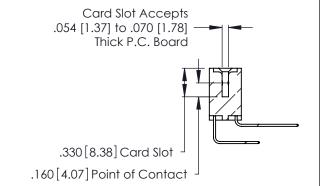

THIS IS A C.A.D. GENERATED DRAWING DO NOT MAKE MANUAL REVISIONS TO MASTER.

ISSUE NUMBER

ORIGINAL

1

**Contact Code 555** 

Contact Code 556

**Contact Code 558** 

**Contact Code 559** 

Contact Code 560

INSULATOR MATERIAL: THERMOPLASTIC POLYESTER, UL 94V-0 CONTACT MATERIAL; COPPER, NICKEL, TIN ALLOY CA-725 CONTACT PLATING: GOLD ON THE MATING AREA, TIN-LEAD

ON THE CONTACT TAILS, NICKEL UNDERPLATE

346/396 SERIES CARD EDGE CONNECTOR CONTACT CODE 555,556,558,559,560 DIMENSIONS

YOUR CONNECTION TO QUALITY & SERVICE

**EDAC INC** TORONTO, ONTARIO CANADA

THESE DRAWINGS AND SPECIFICATIONS ARE THE PROPERTY OF EDAC INC.,AND SHALL NOT BE REPRODUCED, OR COPIED OR USED AS THE BASIS FOR THE MANUFACTURE OR SALE OF APPARATUS WITHOUT WRITTEN PERMISSION.