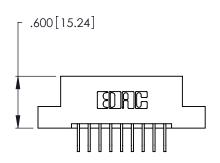

Contact Dimensions:
558-90 Degree Bend (Code 541 Contacts)
See Sheet 2 for Contact Code 555, 556, 558, 559, 560 Dimensions

THIS IS A C.A.D. GENERATED DRAWING DO NOT MAKE MANUAL REVISIONS TO MASTER. ISSUE NUMBER ORIGINAL 1

INSULATOR MATERIAL: THERMOPLASTIC POLYESTER, UL 94V-0 CONTACT MATERIAL; COPPER, NICKEL, TIN\_ALLOY CA-725

CONTACT PLATING: GOLD ON THE MATING AREA, TIN-LEAD ON THE CONTACT TAILS, NICKEL UNDERPLATE

346/396 SERIES CARD EDGE CONNECTOR PART NUMBER: 346-018-558-202