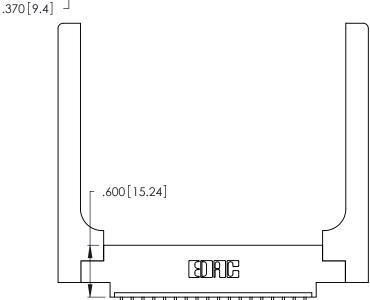

Contact Dimensions:
559-90 Degree Bend (Code 541 Contacts)
See Sheet 2 for Contact Code 555, 556, 558, 559, 560 Dimensions

THIS IS A C.A.D. GENERATED DRAWING DO NOT MAKE MANUAL REVISIONS TO MASTER.

Card Slot Accepts .054 [1.37] to .070 [1.78] Thick P.C. Board

.330 [8.38] Card Slot

ISSUE NUMBER ORIGINAL

(1)

.160 [4.07] Point of Contact 346/396 SERIES CARD EDGE CONNECTOR PART NUMBER: 346-018-559-658

YOUR CONNECTION TO QUALITY & SERVICE

**EDAC INC** TORONTO, ONTARIO CANADA