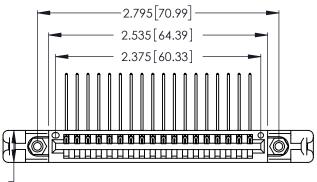

Contact Dimensions:
559-90 Degree Bend (Code 541 Contacts)
See Sheet 2 for Contact Code 555, 556, 558, 559, 560 Dimensions

THIS IS A C.A.D. GENERATED DRAWING DO NOT MAKE MANUAL REVISIONS TO MASTER.

Card Slot Accepts .054 [1.37] to .070 [1.78] Thick P.C. Board

.330 [8.38] Card Slot

ISSUE NUMBER ORIGINAL

(1)

.160 [4.07] Point of Contact 346/396 SERIES CARD EDGE CONNECTOR PART NUMBER: 346-018-559-658

YOUR CONNECTION TO QUALITY & SERVICE

**EDAC INC** TORONTO, ONTARIO CANADA