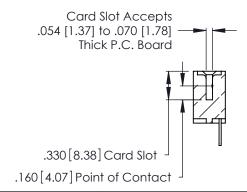

THIS IS A C.A.D. GENERATED DRAWING DO NOT MAKE MANUAL REVISIONS TO MASTER.

ISSUE NUMBER

ORIGINAL

1

**Contact Code 555** 

Contact Code 556

**Contact Code 558** 

**Contact Code 559** 

**Contact Code 560** 

INSULATOR MATERIAL: THERMOPLASTIC POLYESTER, UL 94V-0 CONTACT MATERIAL; COPPER, NICKEL, TIN ALLOY CA-725 CONTACT PLATING: GOLD ON THE MATING AREA, TIN-LEAD

ON THE CONTACT TAILS, NICKEL UNDERPLATE

346/396 SERIES CARD EDGE CONNECTOR CONTACT CODE 555,556,558,559,560 DIMENSIONS

YOUR CONNECTION TO QUALITY & SERVICE

**EDAC INC** TORONTO, ONTARIO CANADA

THESE DRAWINGS AND SPECIFICATIONS ARE THE PROPERTY OF EDAC INC.,AND SHALL NOT BE REPRODUCED, OR COPIED OR USED AS THE BASIS FOR THE MANUFACTURE OR SALE OF APPARATUS WITHOUT WRITTEN PERMISSION.