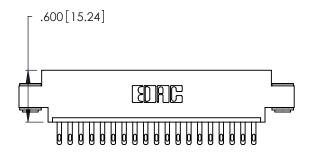

THIS IS A C.A.D. GENERATED DRAWING DO NOT MAKE MANUAL REVISIONS TO MASTER.

| 346/396 SERIES CARD EDGE CONNECTOR |
|------------------------------------|
| PART NUMBER: 346-019-500-603       |

**EDAC INC** TORONTO, ONTARIO CANADA