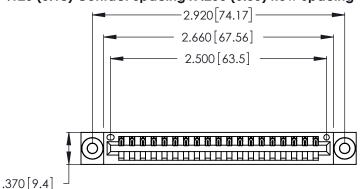

Contact Dimensions: 500-Wire Hole .050x.025 (1.27x0.64) - Tail LG. =.260 (6.60) .125 (3.18) Contact Spacing x .250 (6.35) Row Spacing

- INSULATOR MATERIAL: THERMOPLASTIC POLYESTER, UL 94V-0 CONTACT MATERIAL; COPPER, NICKEL, TIN ALLOY CA-725
- CONTACT PLATING: GOLD ON THE MATING AREA, TIN-LEAD ON THE CONTACT TAILS, NICKEL UNDERPLATE

THIS IS A C.A.D. GENERATED DRAWING DO NOT MAKE MANUAL REVISIONS TO MASTER.

| 346/396 SERIES CARD EDGE CONNECTOR |
|------------------------------------|
| PART NUMBER: 346-019-500-603       |

**EDAC INC** TORONTO, ONTARIO CANADA