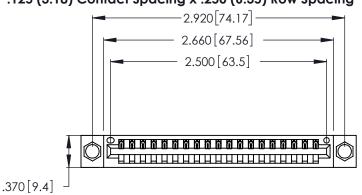

<u>Contact Dimensions:</u>
520-P.C. Tail .030x.018 (0.76x0.46) - Tail LG. = .175 (4.45) .125 (3.18) Contact Spacing x .250 (6.35) Row Spacing

- INSULATOR MATERIAL: THERMOPLASTIC POLYESTER, UL 94V-0 CONTACT MATERIAL; COPPER, NICKEL, TIN ALLOY CA-725
- CONTACT PLATING: GOLD ON THE MATING AREA, TIN-LEAD ON THE CONTACT TAILS, NICKEL UNDERPLATE

THIS IS A C.A.D. GENERATED DRAWING DO NOT MAKE MANUAL REVISIONS TO MASTER.

346/396 SERIES CARD EDGE CONNECTOR PART NUMBER: 346-019-520-604

**EDAC INC** TORONTO, ONTARIO CANADA

THESE DRAWINGS AND SPECIFICATIONS ARE THE PROPERTY OF EDAC INC.,AND SHALL NOT BE REPRODUCED, OR COPIED OR USED AS THE BASIS FOR THE MANUFACTURE OR SALE OF APPARATUS WITHOUT WRITTEN PERMISSION.