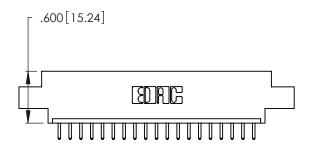

THIS IS A C.A.D. GENERATED DRAWING DO NOT MAKE MANUAL REVISIONS TO MASTER.

346/396 SERIES CARD EDGE CONNECTOR PART NUMBER: 346-019-520-604

**EDAC INC** TORONTO, ONTARIO CANADA

THESE DRAWINGS AND SPECIFICATIONS ARE THE PROPERTY OF EDAC INC.,AND SHALL NOT BE REPRODUCED, OR COPIED OR USED AS THE BASIS FOR THE MANUFACTURE OR SALE OF APPARATUS WITHOUT WRITTEN PERMISSION.