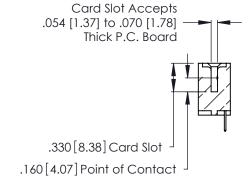

THIS IS A C.A.D. GENERATED DRAWING DO NOT MAKE MANUAL REVISIONS TO MASTER.

ISSUE NUMBER

ORIGINAL

1

**Contact Code 555** 

Contact Code 556

**Contact Code 558** 

**Contact Code 559** 

Contact Code 560

INSULATOR MATERIAL: THERMOPLASTIC POLYESTER, UL 94V-0 CONTACT MATERIAL; COPPER, NICKEL, TIN ALLOY CA-725 CONTACT PLATING: GOLD ON THE MATING AREA, TIN-LEAD

ON THE CONTACT TAILS, NICKEL UNDERPLATE

346/396 SERIES CARD EDGE CONNECTOR CONTACT CODE 555,556,558,559,560 DIMENSIONS

YOUR CONNECTION TO QUALITY & SERVICE

**EDAC INC** TORONTO, ONTARIO CANADA

THESE DRAWINGS AND SPECIFICATIONS ARE THE PROPERTY OF EDAC INC.,AND SHALL NOT BE REPRODUCED, OR COPIED OR USED AS THE BASIS FOR THE MANUFACTURE OR SALE OF APPARATUS WITHOUT WRITTEN PERMISSION.