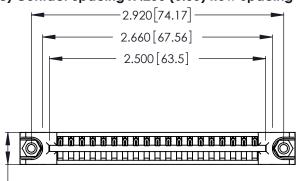

<u>Contact Dimensions:</u>
520-P.C. Tail .030x.018 (0.76x0.46) - Tail LG. = .175 (4.45) .125 (3.18) Contact Spacing x .250 (6.35) Row Spacing

.370 [9.4]

.600 [15.24] 

THIS IS A C.A.D. GENERATED DRAWING DO NOT MAKE MANUAL REVISIONS TO MASTER.

ISSUE NUMBER

ORIGINAL

1

INSULATOR MATERIAL: THERMOPLASTIC POLYESTER, UL 94V-0 CONTACT MATERIAL; COPPER, NICKEL, TIN ALLOY CA-725

CONTACT PLATING: GOLD ON THE MATING AREA, TIN-LEAD ON THE CONTACT TAILS, NICKEL UNDERPLATE

346/396 SERIES CARD EDGE CONNECTOR PART NUMBER: 346-019-520-678

YOUR CONNECTION TO QUALITY & SERVICE

**EDAC INC** TORONTO, ONTARIO CANADA

THESE DRAWINGS AND SPECIFICATIONS ARE THE PROPERTY OF EDAC INC.,AND SHALL NOT BE REPRODUCED, OR COPIED OR USED AS THE BASIS FOR THE MANUFACTURE OR SALE OF APPARATUS WITHOUT WRITTEN PERMISSION.

| ACAD REFERENCE NO | . 346-ENG-MASTER |
|-------------------|------------------|
| DRAWN: J.LEE      | DATE: APR. 22/09 |
| CHECKED:          | DATE:            |
| SCALE: N.T.S      | SHEET 1 OF 2     |
| DRAWING NUMBER    | ISSUE            |
| 346-ENG-MASTI     | ER 1             |
|                   |                  |