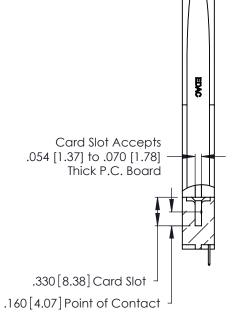

THIS IS A C.A.D. GENERATED DRAWING DO NOT MAKE MANUAL REVISIONS TO MASTER.

ISSUE NUMBER

ORIGINAL

1

**Contact Code 555** 

Contact Code 556

**Contact Code 558** 

**Contact Code 559** 

**Contact Code 560** 

INSULATOR MATERIAL: THERMOPLASTIC POLYESTER, UL 94V-0 CONTACT MATERIAL; COPPER, NICKEL, TIN ALLOY CA-725 CONTACT PLATING: GOLD ON THE MATING AREA, TIN-LEAD

ON THE CONTACT TAILS, NICKEL UNDERPLATE

346/396 SERIES CARD EDGE CONNECTOR CONTACT CODE 555,556,558,559,560 DIMENSIONS

YOUR CONNECTION TO QUALITY & SERVICE

**EDAC INC** TORONTO, ONTARIO CANADA

THESE DRAWINGS AND SPECIFICATIONS ARE THE PROPERTY OF EDAC INC.,AND SHALL NOT BE REPRODUCED, OR COPIED OR USED AS THE BASIS FOR THE MANUFACTURE OR SALE OF APPARATUS WITHOUT WRITTEN PERMISSION.

|   | ACAD REFERENCE NO. | 346-ENG-MASTER   |
|---|--------------------|------------------|
|   | DRAWN: J.LEE       | DATE: APR. 22/09 |
| ) | CHECKED:           | DATE:            |
|   | SCALE: 1:1         | SHEET 2 OF 2     |
|   | DRAWING NUMBER     | ISSUE            |
|   | 346-ENG-MASTER     | 1                |