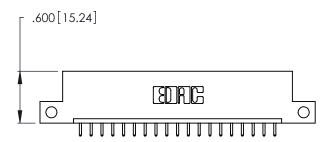

THIS IS A C.A.D. GENERATED DRAWING DO NOT MAKE MANUAL REVISIONS TO MASTER.

346/396 SERIES CARD EDGE CONNECTOR PART NUMBER: 346-019-521-112

**EDAC INC** TORONTO, ONTARIO CANADA

THESE DRAWINGS AND SPECIFICATIONS ARE THE PROPERTY OF EDAC INC.,AND SHALL NOT BE REPRODUCED, OR COPIED OR USED AS THE BASIS FOR THE MANUFACTURE OR SALE OF APPARATUS WITHOUT WRITTEN PERMISSION.

346/396 SERIES CARD EDGE CONNECTOR CONTACT CODE 555,556,558,559,560 DIMENSIONS

YOUR CONNECTION TO QUALITY & SERVICE

**EDAC INC** TORONTO, ONTARIO CANADA

THESE DRAWINGS AND SPECIFICATIONS ARE THE PROPERTY OF EDAC INC.,AND SHALL NOT BE REPRODUCED, OR COPIED OR USED AS THE BASIS FOR THE MANUFACTURE OR SALE OF APPARATUS WITHOUT WRITTEN PERMISSION.