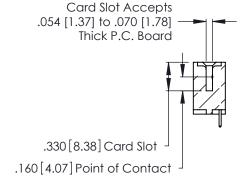

THIS IS A C.A.D. GENERATED DRAWING DO NOT MAKE MANUAL REVISIONS TO MASTER.

ISSUE NUMBER

ORIGINAL

1

**Contact Code 555** 

Contact Code 556

**Contact Code 558** 

**Contact Code 559** 

**Contact Code 560** 

INSULATOR MATERIAL: THERMOPLASTIC POLYESTER, UL 94V-0 CONTACT MATERIAL; COPPER, NICKEL, TIN ALLOY CA-725 CONTACT PLATING: GOLD ON THE MATING AREA, TIN-LEAD

ON THE CONTACT TAILS, NICKEL UNDERPLATE