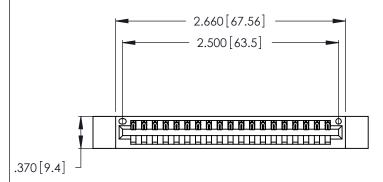

<u>Contact Dimensions:</u>
521-P.C. Tail .025 Sq. (0.64 Sq.) - Tail LG. =.150 (3.81)
.125 (3.18) Contact Spacing x .250 (6.35) Row Spacing

- INSULATOR MATERIAL: THERMOPLASTIC POLYESTER, UL 94V-0 CONTACT MATERIAL; COPPER, NICKEL, TIN ALLOY CA-725
- CONTACT PLATING: GOLD ON THE MATING AREA, TIN-LEAD ON THE CONTACT TAILS, NICKEL UNDERPLATE

THIS IS A C.A.D. GENERATED DRAWING DO NOT MAKE MANUAL REVISIONS TO MASTER.

346/396 SERIES CARD EDGE CONNECTOR PART NUMBER: 346-019-521-112

**EDAC INC** TORONTO, ONTARIO CANADA

THESE DRAWINGS AND SPECIFICATIONS ARE THE PROPERTY OF EDAC INC.,AND SHALL NOT BE REPRODUCED, OR COPIED OR USED AS THE BASIS FOR THE MANUFACTURE OR SALE OF APPARATUS WITHOUT WRITTEN PERMISSION.