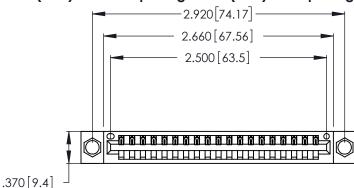

Contact Dimensions: 521-P.C. Tail .025 Sq. (0.64 Sq.) - Tail LG. =.150 (3.81) .125 (3.18) Contact Spacing x .250 (6.35) Row Spacing

- INSULATOR MATERIAL: THERMOPLASTIC POLYESTER, UL 94V-0 CONTACT MATERIAL; COPPER, NICKEL, TIN ALLOY CA-725
- CONTACT PLATING: GOLD ON THE MATING AREA, TIN-LEAD ON THE CONTACT TAILS, NICKEL UNDERPLATE

THIS IS A C.A.D. GENERATED DRAWING DO NOT MAKE MANUAL REVISIONS TO MASTER.

1

346/396 SERIES CARD EDGE CONNECTOR PART NUMBER: 346-019-521-604

**EDAC INC** TORONTO, ONTARIO CANADA

THESE DRAWINGS AND SPECIFICATIONS ARE THE PROPERTY OF EDAC INC.,AND SHALL NOT BE REPRODUCED, OR COPIED OR USED AS THE BASIS FOR THE MANUFACTURE OR SALE OF APPARATUS WITHOUT WRITTEN PERMISSION.