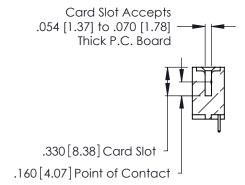

**Contact Code 560** 

INSULATOR MATERIAL: THERMOPLASTIC POLYESTER, UL 94V-0 CONTACT MATERIAL; COPPER, NICKEL, TIN ALLOY CA-725 CONTACT PLATING: GOLD ON THE MATING AREA, TIN-LEAD

ON THE CONTACT TAILS, NICKEL UNDERPLATE

346/396 SERIES CARD EDGE CONNECTOR CONTACT CODE 555,556,558,559,560 DIMENSIONS

YOUR CONNECTION TO QUALITY & SERVICE

**EDAC INC** TORONTO, ONTARIO CANADA

THESE DRAWINGS AND SPECIFICATIONS ARE THE PROPERTY OF EDAC INC.,AND SHALL NOT BE REPRODUCED, OR COPIED OR USED AS THE BASIS FOR THE MANUFACTURE OR SALE OF APPARATUS WITHOUT WRITTEN PERMISSION.