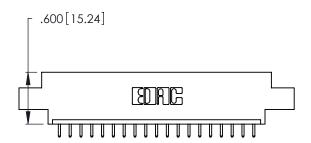

THIS IS A C.A.D. GENERATED DRAWING DO NOT MAKE MANUAL REVISIONS TO MASTER.

1

346/396 SERIES CARD EDGE CONNECTOR PART NUMBER: 346-019-521-604

**EDAC INC** TORONTO, ONTARIO CANADA

THESE DRAWINGS AND SPECIFICATIONS ARE THE PROPERTY OF EDAC INC.,AND SHALL NOT BE REPRODUCED, OR COPIED OR USED AS THE BASIS FOR THE MANUFACTURE OR SALE OF APPARATUS WITHOUT WRITTEN PERMISSION.

THIS IS A C.A.D. GENERATED DRAWING DO NOT MAKE MANUAL REVISIONS TO MASTER.

ISSUE NUMBER

ORIGINAL

1

**Contact Code 555** 

Contact Code 556

**Contact Code 558** 

**Contact Code 559** 