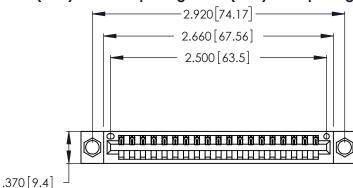

<u>Contact Dimensions:</u>
522-P.C. Tail .025 Sq. (0.64 Sq.) - Tail LG. = .440 (11.18)
.125 (3.18) Contact Spacing x .250 (6.35) Row Spacing

- INSULATOR MATERIAL: THERMOPLASTIC POLYESTER, UL 94V-0 CONTACT MATERIAL; COPPER, NICKEL, TIN ALLOY CA-725
- CONTACT PLATING: GOLD ON THE MATING AREA, TIN-LEAD ON THE CONTACT TAILS, NICKEL UNDERPLATE

THIS IS A C.A.D. GENERATED DRAWING DO NOT MAKE MANUAL REVISIONS TO MASTER.

346/396 SERIES CARD EDGE CONNECTOR PART NUMBER: 346-019-522-104

**EDAC INC** TORONTO, ONTARIO CANADA

THESE DRAWINGS AND SPECIFICATIONS ARE THE PROPERTY OF EDAC INC.,AND SHALL NOT BE REPRODUCED, OR COPIED OR USED AS THE BASIS FOR THE MANUFACTURE OR SALE OF APPARATUS WITHOUT WRITTEN PERMISSION.