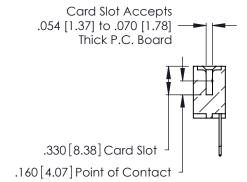

THIS IS A C.A.D. GENERATED DRAWING DO NOT MAKE MANUAL REVISIONS TO MASTER.

ISSUE NUMBER

ORIGINAL

1

**Contact Code 555** 

Contact Code 556

**Contact Code 558** 

**Contact Code 559** 

Contact Code 560

INSULATOR MATERIAL: THERMOPLASTIC POLYESTER, UL 94V-0 CONTACT MATERIAL; COPPER, NICKEL, TIN ALLOY CA-725 CONTACT PLATING: GOLD ON THE MATING AREA, TIN-LEAD

ON THE CONTACT TAILS, NICKEL UNDERPLATE

346/396 SERIES CARD EDGE CONNECTOR CONTACT CODE 555,556,558,559,560 DIMENSIONS

YOUR CONNECTION TO QUALITY & SERVICE

**EDAC INC** TORONTO, ONTARIO CANADA

THESE DRAWINGS AND SPECIFICATIONS ARE THE PROPERTY OF EDAC INC.,AND SHALL NOT BE REPRODUCED, OR COPIED OR USED AS THE BASIS FOR THE MANUFACTURE OR SALE OF APPARATUS WITHOUT WRITTEN PERMISSION.