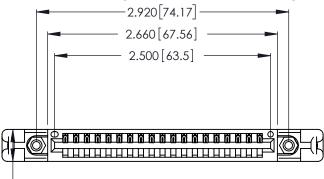

<u>Contact Dimensions:</u>
522-P.C. Tail .025 Sq. (0.64 Sq.) - Tail LG. = .440 (11.18)
.125 (3.18) Contact Spacing x .250 (6.35) Row Spacing

.370 [9.4]

THIS IS A C.A.D. GENERATED DRAWING DO NOT MAKE MANUAL REVISIONS TO MASTER.

Card Slot Accepts .054 [1.37] to .070 [1.78] Thick P.C. Board

.330 [8.38] Card Slot

ISSUE NUMBER

1

ORIGINAL

.160 [4.07] Point of Contact 346/396 SERIES CARD EDGE CONNECTOR

YOUR CONNECTION TO QUALITY & SERVICE