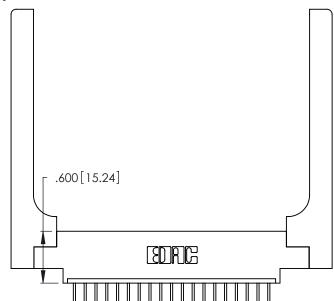

Card Slot Accepts .054 [1.37] to .070 [1.78] Thick P.C. Board

.330 [8.38] Card Slot

ISSUE NUMBER

1

ORIGINAL

.160 [4.07] Point of Contact 346/396 SERIES CARD EDGE CONNECTOR

YOUR CONNECTION TO QUALITY & SERVICE