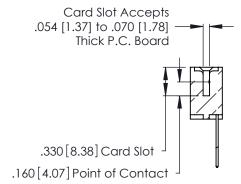

THIS IS A C.A.D. GENERATED DRAWING DO NOT MAKE MANUAL REVISIONS TO MASTER.

Contact Code 556

ISSUE NUMBER

ORIGINAL

(1)

**Contact Code 555** 

.045(1.14) to .060(1.52) Between Tails .125(3.18) to .210(5.33) **Outside Tails** 

.165 [4.19] .375 [9.54]

**Contact Code 558** 

**Contact Code 559** 

**Contact Code 560** 

INSULATOR MATERIAL: THERMOPLASTIC POLYESTER, UL 94V-0 CONTACT MATERIAL; COPPER, NICKEL, TIN ALLOY CA-725 CONTACT PLATING: GOLD ON THE MATING AREA, TIN-LEAD ON THE CONTACT TAILS, NICKEL UNDERPLATE