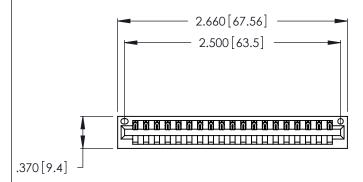

<u>Contact Dimensions:</u>
540-Wire Wrap .025 Sq. (0.64 Sq.) - Tail LG. =.560 (14.22)
.125 (3.18) Contact Spacing x .250 (6.35) Row Spacing

- INSULATOR MATERIAL: THERMOPLASTIC POLYESTER, UL 94V-0 CONTACT MATERIAL; COPPER, NICKEL, TIN ALLOY CA-725
- CONTACT PLATING: GOLD ON THE MATING AREA, TIN-LEAD ON THE CONTACT TAILS, NICKEL UNDERPLATE

THIS IS A C.A.D. GENERATED DRAWING DO NOT MAKE MANUAL REVISIONS TO MASTER.

| 346/396 SERIES CARD EDGE CONNECTOR |
|------------------------------------|
| PART NUMBER: 346-019-540-101       |

**EDAC INC** TORONTO, ONTARIO CANADA