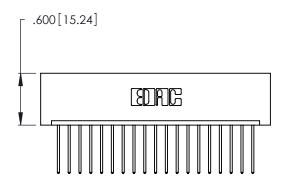

THIS IS A C.A.D. GENERATED DRAWING DO NOT MAKE MANUAL REVISIONS TO MASTER.

| 346/396 SERIES CARD EDGE CONNECTOR |
|------------------------------------|
| PART NUMBER: 346-019-540-101       |

**EDAC INC** TORONTO, ONTARIO CANADA