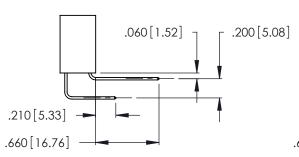

THIS IS A C.A.D. GENERATED DRAWING DO NOT MAKE MANUAL REVISIONS TO MASTER.

Contact Code 556

ISSUE NUMBER

ORIGINAL

(1)

**Contact Code 555** 

.045(1.14) to .060(1.52) Between Tails .125(3.18) to .210(5.33) **Outside Tails** 

.165 [4.19] .375 [9.54]

**Contact Code 558** 

**Contact Code 559** 

**Contact Code 560** 

INSULATOR MATERIAL: THERMOPLASTIC POLYESTER, UL 94V-0 CONTACT MATERIAL; COPPER, NICKEL, TIN ALLOY CA-725 CONTACT PLATING: GOLD ON THE MATING AREA, TIN-LEAD ON THE CONTACT TAILS, NICKEL UNDERPLATE

YOUR CONNECTION TO QUALITY & SERVICE

**EDAC INC** TORONTO, ONTARIO CANADA

346/396 SERIES CARD EDGE CONNECTOR

CONTACT CODE 555,556,558,559,560 DIMENSIONS

THESE DRAWINGS AND SPECIFICATIONS ARE THE PROPERTY OF EDAC INC.,AND SHALL NOT BE REPRODUCED, OR COPIED OR USED AS THE BASIS FOR THE MANUFACTURE OR SALE OF APPARATUS WITHOUT WRITTEN PERMISSION.