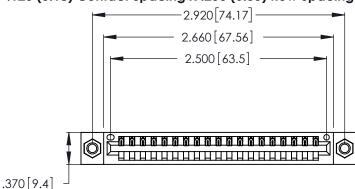

<u>Contact Dimensions:</u>
540-Wire Wrap .025 Sq. (0.64 Sq.) - Tail LG. =.560 (14.22)
.125 (3.18) Contact Spacing x .250 (6.35) Row Spacing

- INSULATOR MATERIAL: THERMOPLASTIC POLYESTER, UL 94V-0 CONTACT MATERIAL; COPPER, NICKEL, TIN ALLOY CA-725
- CONTACT PLATING: GOLD ON THE MATING AREA, TIN-LEAD ON THE CONTACT TAILS, NICKEL UNDERPLATE

THIS IS A C.A.D. GENERATED DRAWING DO NOT MAKE MANUAL REVISIONS TO MASTER.

1

| 346/396 SERIES CARD EDGE CONNECTOR |
|------------------------------------|
| PART NUMBER: 346-019-540-107       |

**EDAC INC** TORONTO, ONTARIO CANADA