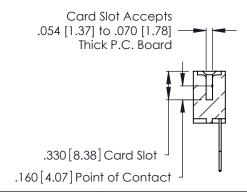

**Contact Code 560** 

INSULATOR MATERIAL: THERMOPLASTIC POLYESTER, UL 94V-0 CONTACT MATERIAL; COPPER, NICKEL, TIN ALLOY CA-725 CONTACT PLATING: GOLD ON THE MATING AREA, TIN-LEAD

ON THE CONTACT TAILS, NICKEL UNDERPLATE

346/396 SERIES CARD EDGE CONNECTOR CONTACT CODE 555,556,558,559,560 DIMENSIONS

YOUR CONNECTION TO QUALITY & SERVICE

**EDAC INC** TORONTO, ONTARIO CANADA

THESE DRAWINGS AND SPECIFICATIONS ARE THE PROPERTY OF EDAC INC.,AND SHALL NOT BE REPRODUCED, OR COPIED OR USED AS THE BASIS FOR THE MANUFACTURE OR SALE OF APPARATUS WITHOUT WRITTEN PERMISSION.