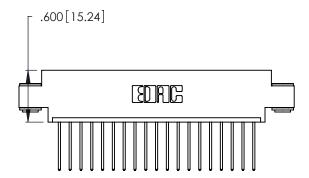

THIS IS A C.A.D. GENERATED DRAWING DO NOT MAKE MANUAL REVISIONS TO MASTER.

1

| 346/396 SERIES CARD EDGE CONNECTOR |
|------------------------------------|
| PART NUMBER: 346-019-540-603       |

**EDAC INC** TORONTO, ONTARIO CANADA