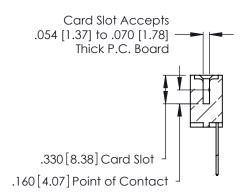

THIS IS A C.A.D. GENERATED DRAWING DO NOT MAKE MANUAL REVISIONS TO MASTER.

ISSUE NUMBER

ORIGINAL

1

**Contact Code 555** 

Contact Code 556

**Contact Code 558** 

**Contact Code 559** 

**Contact Code 560** 

INSULATOR MATERIAL: THERMOPLASTIC POLYESTER, UL 94V-0 CONTACT MATERIAL; COPPER, NICKEL, TIN ALLOY CA-725 CONTACT PLATING: GOLD ON THE MATING AREA, TIN-LEAD

ON THE CONTACT TAILS, NICKEL UNDERPLATE

346/396 SERIES CARD EDGE CONNECTOR CONTACT CODE 555,556,558,559,560 DIMENSIONS

YOUR CONNECTION TO QUALITY & SERVICE

**EDAC INC** TORONTO, ONTARIO CANADA

THESE DRAWINGS AND SPECIFICATIONS ARE THE PROPERTY OF EDAC INC.,AND SHALL NOT BE REPRODUCED, OR COPIED OR USED AS THE BASIS FOR THE MANUFACTURE OR SALE OF APPARATUS WITHOUT WRITTEN PERMISSION.