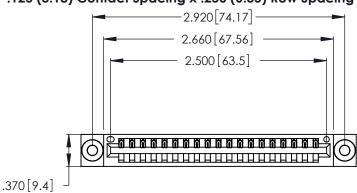

<u>Contact Dimensions:</u>
540-Wire Wrap .025 Sq. (0.64 Sq.) - Tail LG. =.560 (14.22)
.125 (3.18) Contact Spacing x .250 (6.35) Row Spacing

- INSULATOR MATERIAL: THERMOPLASTIC POLYESTER, UL 94V-0 CONTACT MATERIAL; COPPER, NICKEL, TIN ALLOY CA-725
- CONTACT PLATING: GOLD ON THE MATING AREA, TIN-LEAD ON THE CONTACT TAILS, NICKEL UNDERPLATE

THIS IS A C.A.D. GENERATED DRAWING DO NOT MAKE MANUAL REVISIONS TO MASTER.

1

| 346/396 SERIES CARD EDGE CONNECTOR |
|------------------------------------|
| PART NUMBER: 346-019-540-603       |

**EDAC INC** TORONTO, ONTARIO CANADA