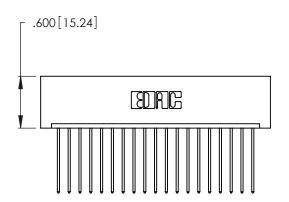

THIS IS A C.A.D. GENERATED DRAWING DO NOT MAKE MANUAL REVISIONS TO MASTER.

1

| 346/396 SERIES CARD EDGE CONNECTO | R |
|-----------------------------------|---|
| PART NUMBER: 346-019-541-101      |   |