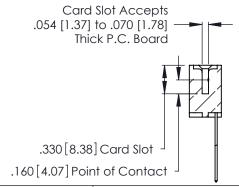

THIS IS A C.A.D. GENERATED DRAWING DO NOT MAKE MANUAL REVISIONS TO MASTER.

Contact Code 556

ISSUE NUMBER

ORIGINAL

(1)

**Contact Code 555** 

.045(1.14) to .060(1.52) Between Tails .125(3.18) to .210(5.33) **Outside Tails** 

.165 [4.19] .375 [9.54]

**Contact Code 558** 

**Contact Code 559** 

**Contact Code 560** 

INSULATOR MATERIAL: THERMOPLASTIC POLYESTER, UL 94V-0 CONTACT MATERIAL; COPPER, NICKEL, TIN ALLOY CA-725 CONTACT PLATING: GOLD ON THE MATING AREA, TIN-LEAD ON THE CONTACT TAILS, NICKEL UNDERPLATE