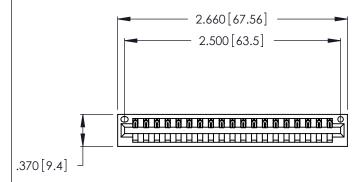

<u>Contact Dimensions:</u>
541-Wire Wrap .025 Sq. (0.64 Sq.) - Tail LG. =.750 (19.05)
.125 (3.18) Contact Spacing x .250 (6.35) Row Spacing

- INSULATOR MATERIAL: THERMOPLASTIC POLYESTER, UL 94V-0 CONTACT MATERIAL; COPPER, NICKEL, TIN ALLOY CA-725
- CONTACT PLATING: GOLD ON THE MATING AREA, TIN-LEAD ON THE CONTACT TAILS, NICKEL UNDERPLATE

THIS IS A C.A.D. GENERATED DRAWING DO NOT MAKE MANUAL REVISIONS TO MASTER.

1

| 346/396 SERIES CARD EDGE CONNECTO | R |
|-----------------------------------|---|
| PART NUMBER: 346-019-541-101      |   |