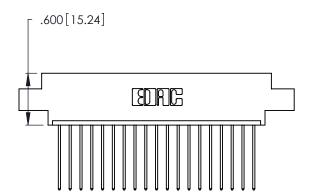

THIS IS A C.A.D. GENERATED DRAWING DO NOT MAKE MANUAL REVISIONS TO MASTER.

ISSUE NUMBER

ORIGINAL

1

**Contact Code 555** 

Contact Code 556

**Contact Code 558** 

**Contact Code 559** 

**Contact Code 560** 

INSULATOR MATERIAL: THERMOPLASTIC POLYESTER, UL 94V-0 CONTACT MATERIAL; COPPER, NICKEL, TIN ALLOY CA-725 CONTACT PLATING: GOLD ON THE MATING AREA, TIN-LEAD

ON THE CONTACT TAILS, NICKEL UNDERPLATE

346/396 SERIES CARD EDGE CONNECTOR CONTACT CODE 555,556,558,559,560 DIMENSIONS

YOUR CONNECTION TO QUALITY & SERVICE

**EDAC INC** TORONTO, ONTARIO CANADA

THESE DRAWINGS AND SPECIFICATIONS ARE THE PROPERTY OF EDAC INC.,AND SHALL NOT BE REPRODUCED, OR COPIED OR USED AS THE BASIS FOR THE MANUFACTURE OR SALE OF APPARATUS WITHOUT WRITTEN PERMISSION.