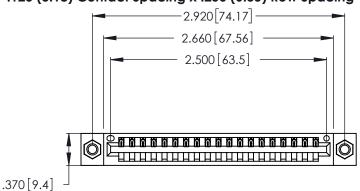

<u>Contact Dimensions:</u>
541-Wire Wrap .025 Sq. (0.64 Sq.) - Tail LG. =.750 (19.05)
.125 (3.18) Contact Spacing x .250 (6.35) Row Spacing

- INSULATOR MATERIAL: THERMOPLASTIC POLYESTER, UL 94V-0 CONTACT MATERIAL; COPPER, NICKEL, TIN ALLOY CA-725
- CONTACT PLATING: GOLD ON THE MATING AREA, TIN-LEAD ON THE CONTACT TAILS, NICKEL UNDERPLATE

THIS IS A C.A.D. GENERATED DRAWING DO NOT MAKE MANUAL REVISIONS TO MASTER.

ISSUE NUMBER ORIGINAL 1

| Card Slot Accepts .054 [1.37] to .070 [1.78] Thick P.C. Board |
|---------------------------------------------------------------|
|                                                               |
| .330 [8.38] Card Slot                                         |
| .160 [4.07] Point of Contact                                  |

346/396 SERIES CARD EDGE CONNECTOR PART NUMBER: 346-019-541-607

**EDAC INC** TORONTO, ONTARIO CANADA

THESE DRAWINGS AND SPECIFICATIONS ARE THE PROPERTY OF EDAC INC., AND SHALL NOT BE REPRODUCED, OR COPIED OR USED AS THE BASIS FOR THE MANUFACTURE OR SALE OF APPARATUS WITHOUT WRITTEN PERMISSION.