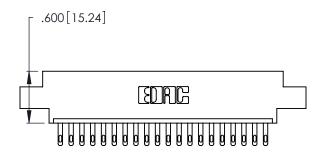

THIS IS A C.A.D. GENERATED DRAWING DO NOT MAKE MANUAL REVISIONS TO MASTER.

| 346/396 SERIES CARD EDGE CONNECTOR |
|------------------------------------|
| PART NUMBER: 346-020-500-607       |

**EDAC INC** TORONTO, ONTARIO CANADA

346/396 SERIES CARD EDGE CONNECTOR CONTACT CODE 555,556,558,559,560 DIMENSIONS

YOUR CONNECTION TO QUALITY & SERVICE

**EDAC INC** TORONTO, ONTARIO CANADA

THESE DRAWINGS AND SPECIFICATIONS ARE THE PROPERTY OF EDAC INC.,AND SHALL NOT BE REPRODUCED, OR COPIED OR USED AS THE BASIS FOR THE MANUFACTURE OR SALE OF APPARATUS WITHOUT WRITTEN PERMISSION.