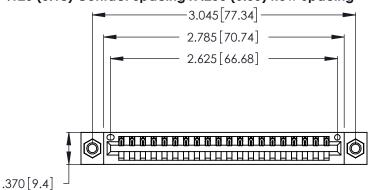

Contact Dimensions: 500-Wire Hole .050x.025 (1.27x0.64) - Tail LG. =.260 (6.60) .125 (3.18) Contact Spacing x .250 (6.35) Row Spacing

- INSULATOR MATERIAL: THERMOPLASTIC POLYESTER, UL 94V-0 CONTACT MATERIAL; COPPER, NICKEL, TIN ALLOY CA-725
- CONTACT PLATING: GOLD ON THE MATING AREA, TIN-LEAD ON THE CONTACT TAILS, NICKEL UNDERPLATE

THIS IS A C.A.D. GENERATED DRAWING DO NOT MAKE MANUAL REVISIONS TO MASTER.

| 346/396 SERIES CARD EDGE CONNECTOR |
|------------------------------------|
| PART NUMBER: 346-020-500-607       |

**EDAC INC** TORONTO, ONTARIO CANADA