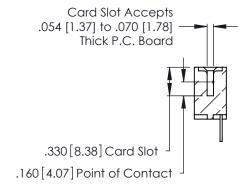

Contact Dimensions: 500-Wire Hole .050x.025 (1.27x0.64) - Tail LG. =.260 (6.60) .125 (3.18) Contact Spacing x .250 (6.35) Row Spacing

- INSULATOR MATERIAL: THERMOPLASTIC POLYESTER, UL 94V-0 CONTACT MATERIAL; COPPER, NICKEL, TIN ALLOY CA-725
- CONTACT PLATING: GOLD ON THE MATING AREA, TIN-LEAD ON THE CONTACT TAILS, NICKEL UNDERPLATE

**Contact Code 560** 

INSULATOR MATERIAL: THERMOPLASTIC POLYESTER, UL 94V-0 CONTACT MATERIAL; COPPER, NICKEL, TIN ALLOY CA-725 CONTACT PLATING: GOLD ON THE MATING AREA, TIN-LEAD

ON THE CONTACT TAILS, NICKEL UNDERPLATE