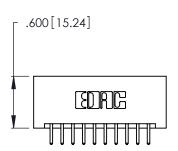

THIS IS A C.A.D. GENERATED DRAWING DO NOT MAKE MANUAL REVISIONS TO MASTER.

| 346/396 SERIES CARD EDGE CONNECTOR |
|------------------------------------|
| PART NUMBER: 346-020-520-201       |

**EDAC INC** TORONTO, ONTARIO CANADA

**Contact Code 560** 

INSULATOR MATERIAL: THERMOPLASTIC POLYESTER, UL 94V-0 CONTACT MATERIAL; COPPER, NICKEL, TIN ALLOY CA-725 CONTACT PLATING: GOLD ON THE MATING AREA, TIN-LEAD ON THE CONTACT TAILS, NICKEL UNDERPLATE