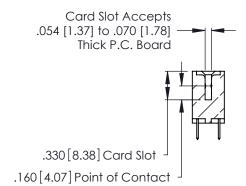

Contact Dimensions: 520-P.C. Tail .030x.018 (0.76x0.46) - Tail LG. = .175 (4.45) .125 (3.18) Contact Spacing x .250 (6.35) Row Spacing

- INSULATOR MATERIAL: THERMOPLASTIC POLYESTER, UL 94V-0 CONTACT MATERIAL; COPPER, NICKEL, TIN ALLOY CA-725
- CONTACT PLATING: GOLD ON THE MATING AREA, TIN-LEAD ON THE CONTACT TAILS, NICKEL UNDERPLATE

**Contact Code 560** 

INSULATOR MATERIAL: THERMOPLASTIC POLYESTER, UL 94V-0 CONTACT MATERIAL; COPPER, NICKEL, TIN ALLOY CA-725 CONTACT PLATING: GOLD ON THE MATING AREA, TIN-LEAD ON THE CONTACT TAILS, NICKEL UNDERPLATE