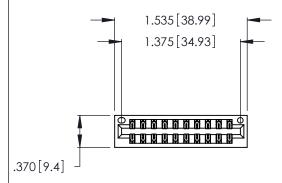

Contact Dimensions: 520-P.C. Tail .030x.018 (0.76x0.46) - Tail LG. = .175 (4.45) .125 (3.18) Contact Spacing x .250 (6.35) Row Spacing

- INSULATOR MATERIAL: THERMOPLASTIC POLYESTER, UL 94V-0 CONTACT MATERIAL; COPPER, NICKEL, TIN ALLOY CA-725
- CONTACT PLATING: GOLD ON THE MATING AREA, TIN-LEAD ON THE CONTACT TAILS, NICKEL UNDERPLATE

THIS IS A C.A.D. GENERATED DRAWING DO NOT MAKE MANUAL REVISIONS TO MASTER.

| 346/396 SERIES CARD EDGE CONNECTOR |
|------------------------------------|
| PART NUMBER: 346-020-520-201       |

**EDAC INC** TORONTO, ONTARIO CANADA