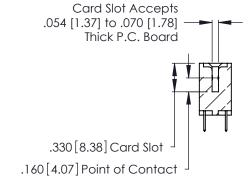

**Contact Code 560** 

INSULATOR MATERIAL: THERMOPLASTIC POLYESTER, UL 94V-0 CONTACT MATERIAL; COPPER, NICKEL, TIN ALLOY CA-725 CONTACT PLATING: GOLD ON THE MATING AREA, TIN-LEAD

ON THE CONTACT TAILS, NICKEL UNDERPLATE