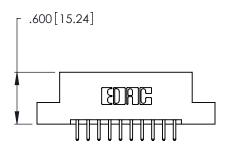

THIS IS A C.A.D. GENERATED DRAWING DO NOT MAKE MANUAL REVISIONS TO MASTER.

| 346/396 SERIES CARD EDGE CONNECTOR |
|------------------------------------|
| PART NUMBER: 346-020-520-204       |

**EDAC INC** TORONTO, ONTARIO CANADA