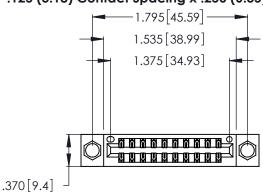

Contact Dimensions: 520-P.C. Tail .030x.018 (0.76x0.46) - Tail LG. = .175 (4.45) .125 (3.18) Contact Spacing x .250 (6.35) Row Spacing

- INSULATOR MATERIAL: THERMOPLASTIC POLYESTER, UL 94V-0 CONTACT MATERIAL; COPPER, NICKEL, TIN ALLOY CA-725
- CONTACT PLATING: GOLD ON THE MATING AREA, TIN-LEAD ON THE CONTACT TAILS, NICKEL UNDERPLATE