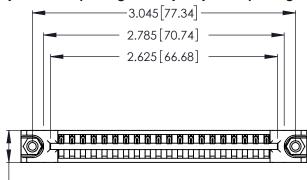

ISSUE NUMBER ORIGINAL 1

Card Slot Accepts .054 [1.37] to .070 [1.78] Thick P.C. Board

.330 [8.38] Card Slot .160 [4.07] Point of Contact 346/396 SERIES CARD EDGE CONNECTOR

INSULATOR MATERIAL: THERMOPLASTIC POLYESTER, UL 94V-0 CONTACT MATERIAL; COPPER, NICKEL, TIN ALLOY CA-725

CONTACT PLATING: GOLD ON THE MATING AREA, TIN-LEAD ON THE CONTACT TAILS, NICKEL UNDERPLATE

PART NUMBER: 346-020-520-678

YOUR CONNECTION TO QUALITY & SERVICE

**EDAC INC** TORONTO, ONTARIO CANADA

THESE DRAWINGS AND SPECIFICATIONS ARE THE PROPERTY OF EDAC INC.,AND SHALL NOT BE REPRODUCED, OR COPIED OR USED AS THE BASIS FOR THE MANUFACTURE OR SALE OF APPARATUS WITHOUT WRITTEN PERMISSION.