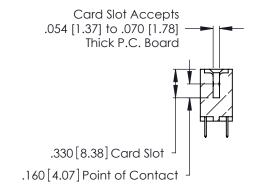

THIS IS A C.A.D. GENERATED DRAWING DO NOT MAKE MANUAL REVISIONS TO MASTER.

ISSUE NUMBER

ORIGINAL

1

**Contact Code 555** 

Contact Code 556

**Contact Code 558** 

**Contact Code 559** 

Contact Code 560

INSULATOR MATERIAL: THERMOPLASTIC POLYESTER, UL 94V-0 CONTACT MATERIAL; COPPER, NICKEL, TIN ALLOY CA-725 CONTACT PLATING: GOLD ON THE MATING AREA, TIN-LEAD

ON THE CONTACT TAILS, NICKEL UNDERPLATE