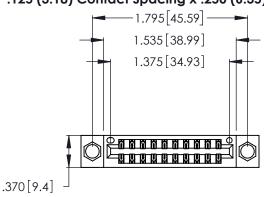

<u>Contact Dimensions:</u>
520-P.C. Tail .030x.018 (0.76x0.46) - Tail LG. = .175 (4.45)
.125 (3.18) Contact Spacing x .250 (6.35) Row Spacing

- INSULATOR MATERIAL: THERMOPLASTIC POLYESTER, UL 94V-0 CONTACT MATERIAL; COPPER, NICKEL, TIN ALLOY CA-725
- CONTACT PLATING: GOLD ON THE MATING AREA, TIN-LEAD ON THE CONTACT TAILS, NICKEL UNDERPLATE