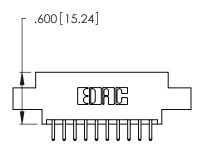

THIS IS A C.A.D. GENERATED DRAWING DO NOT MAKE MANUAL REVISIONS TO MASTER.

ORIGINAL

1

| 346/396 SERIES CARD EDGE CONNECTOR |
|------------------------------------|
| PART NUMBER: 346-020-520-804       |

**EDAC INC** TORONTO, ONTARIO CANADA