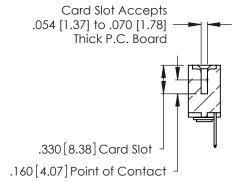

**Contact Code 560** 

INSULATOR MATERIAL: THERMOPLASTIC POLYESTER, UL 94V-0 CONTACT MATERIAL; COPPER, NICKEL, TIN ALLOY CA-725 CONTACT PLATING: GOLD ON THE MATING AREA, TIN-LEAD

ON THE CONTACT TAILS, NICKEL UNDERPLATE

346/396 SERIES CARD EDGE CONNECTOR CONTACT CODE 555,556,558,559,560 DIMENSIONS

YOUR CONNECTION TO QUALITY & SERVICE

**EDAC INC** TORONTO, ONTARIO CANADA

THESE DRAWINGS AND SPECIFICATIONS ARE THE PROPERTY OF EDAC INC.,AND SHALL NOT BE REPRODUCED, OR COPIED OR USED AS THE BASIS FOR THE MANUFACTURE OR SALE OF APPARATUS WITHOUT WRITTEN PERMISSION.