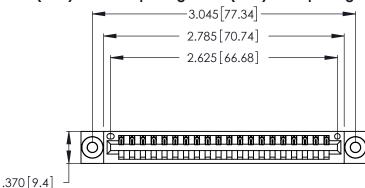

<u>Contact Dimensions:</u>
526-P.C. Tail .018 Sq. (0.46 Sq.) - Tail LG. =.350 (8.89)
.125 (3.18) Contact Spacing x .250 (6.35) Row Spacing

- INSULATOR MATERIAL: THERMOPLASTIC POLYESTER, UL 94V-0 CONTACT MATERIAL; COPPER, NICKEL, TIN ALLOY CA-725
- CONTACT PLATING: GOLD ON THE MATING AREA, TIN-LEAD ON THE CONTACT TAILS, NICKEL UNDERPLATE

THIS IS A C.A.D. GENERATED DRAWING DO NOT MAKE MANUAL REVISIONS TO MASTER.

346/396 SERIES CARD EDGE CONNECTOR PART NUMBER: 346-020-526-103

**EDAC INC** TORONTO, ONTARIO CANADA

THESE DRAWINGS AND SPECIFICATIONS ARE THE PROPERTY OF EDAC INC., AND SHALL NOT BE REPRODUCED, OR COPIED OR USED AS THE BASIS FOR THE MANUFACTURE OR SALE OF APPARATUS WITHOUT WRITTEN PERMISSION.