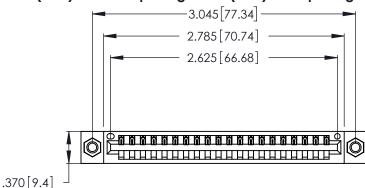

<u>Contact Dimensions:</u>
526-P.C. Tail .018 Sq. (0.46 Sq.) - Tail LG. =.350 (8.89)
.125 (3.18) Contact Spacing x .250 (6.35) Row Spacing

- INSULATOR MATERIAL: THERMOPLASTIC POLYESTER, UL 94V-0 CONTACT MATERIAL; COPPER, NICKEL, TIN ALLOY CA-725
- CONTACT PLATING: GOLD ON THE MATING AREA, TIN-LEAD ON THE CONTACT TAILS, NICKEL UNDERPLATE

THIS IS A C.A.D. GENERATED DRAWING DO NOT MAKE MANUAL REVISIONS TO MASTER.

346/396 SERIES CARD EDGE CONNECTOR PART NUMBER: 346-020-526-107

**EDAC INC** TORONTO, ONTARIO CANADA

THESE DRAWINGS AND SPECIFICATIONS ARE THE PROPERTY OF EDAC INC., AND SHALL NOT BE REPRODUCED, OR COPIED OR USED AS THE BASIS FOR THE MANUFACTURE OR SALE OF APPARATUS WITHOUT WRITTEN PERMISSION.