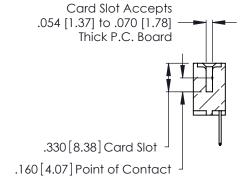

THIS IS A C.A.D. GENERATED DRAWING DO NOT MAKE MANUAL REVISIONS TO MASTER.

ISSUE NUMBER

ORIGINAL

1

**Contact Code 555** 

Contact Code 556

**Contact Code 558** 

**Contact Code 559** 

Contact Code 560

INSULATOR MATERIAL: THERMOPLASTIC POLYESTER, UL 94V-0 CONTACT MATERIAL; COPPER, NICKEL, TIN ALLOY CA-725 CONTACT PLATING: GOLD ON THE MATING AREA, TIN-LEAD

ON THE CONTACT TAILS, NICKEL UNDERPLATE