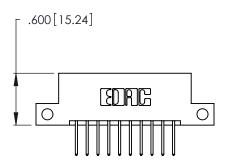

THIS IS A C.A.D. GENERATED DRAWING DO NOT MAKE MANUAL REVISIONS TO MASTER.

| 346/396 SERIES CARD EDGE CONNECTOR |
|------------------------------------|
| PART NUMBER: 346-020-526-212       |

**EDAC INC** TORONTO, ONTARIO CANADA

THESE DRAWINGS AND SPECIFICATIONS ARE THE PROPERTY OF EDAC INC., AND SHALL NOT BE REPRODUCED, OR COPIED OR USED AS THE BASIS FOR THE MANUFACTURE OR SALE OF APPARATUS WITHOUT WRITTEN PERMISSION.

| ACAD REFERENCE NO. |             | 346-ENG-MASTER |           |
|--------------------|-------------|----------------|-----------|
| DRAWN:             | J.LEE       | DATE: AF       | PR. 22/09 |
| CHECKED:           |             | DATE:          |           |
| SCALE:             | N.T.S       | SHEET          | OF 2      |
| DRAWING NUMBER     |             | ISSUE          |           |
| 346                | -ENG-MASTER |                | 1         |