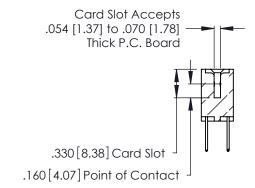

THIS IS A C.A.D. GENERATED DRAWING DO NOT MAKE MANUAL REVISIONS TO MASTER.

ISSUE NUMBER

ORIGINAL

1

**Contact Code 555** 

Contact Code 556

**Contact Code 558** 

**Contact Code 559** 

**Contact Code 560** 

INSULATOR MATERIAL: THERMOPLASTIC POLYESTER, UL 94V-0 CONTACT MATERIAL; COPPER, NICKEL, TIN ALLOY CA-725 CONTACT PLATING: GOLD ON THE MATING AREA, TIN-LEAD

ON THE CONTACT TAILS, NICKEL UNDERPLATE

346/396 SERIES CARD EDGE CONNECTOR CONTACT CODE 555,556,558,559,560 DIMENSIONS

YOUR CONNECTION TO QUALITY & SERVICE

**EDAC INC** TORONTO, ONTARIO CANADA

THESE DRAWINGS AND SPECIFICATIONS ARE THE PROPERTY OF EDAC INC.,AND SHALL NOT BE REPRODUCED, OR COPIED OR USED AS THE BASIS FOR THE MANUFACTURE OR SALE OF APPARATUS WITHOUT WRITTEN PERMISSION.