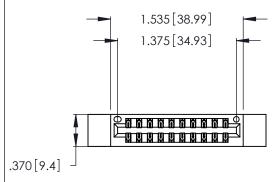

<u>Contact Dimensions:</u>
526-P.C. Tail .018 Sq. (0.46 Sq.) - Tail LG. =.350 (8.89)
.125 (3.18) Contact Spacing x .250 (6.35) Row Spacing

- INSULATOR MATERIAL: THERMOPLASTIC POLYESTER, UL 94V-0 CONTACT MATERIAL; COPPER, NICKEL, TIN ALLOY CA-725
- CONTACT PLATING: GOLD ON THE MATING AREA, TIN-LEAD ON THE CONTACT TAILS, NICKEL UNDERPLATE

THIS IS A C.A.D. GENERATED DRAWING DO NOT MAKE MANUAL REVISIONS TO MASTER.

| 346/396 SERIES CARD EDGE CONNECTOR |
|------------------------------------|
| PART NUMBER: 346-020-526-212       |

**EDAC INC** TORONTO, ONTARIO CANADA