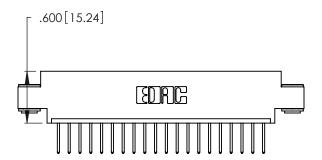

THIS IS A C.A.D. GENERATED DRAWING DO NOT MAKE MANUAL REVISIONS TO MASTER.

1

346/396 SERIES CARD EDGE CONNECTOR PART NUMBER: 346-020-526-603

**EDAC INC** TORONTO, ONTARIO CANADA

THESE DRAWINGS AND SPECIFICATIONS ARE THE PROPERTY OF EDAC INC., AND SHALL NOT BE REPRODUCED, OR COPIED OR USED AS THE BASIS FOR THE MANUFACTURE OR SALE OF APPARATUS WITHOUT WRITTEN PERMISSION.

<u>Contact Dimensions:</u>
526-P.C. Tail .018 Sq. (0.46 Sq.) - Tail LG. =.350 (8.89)
.125 (3.18) Contact Spacing x .250 (6.35) Row Spacing

- INSULATOR MATERIAL: THERMOPLASTIC POLYESTER, UL 94V-0 CONTACT MATERIAL; COPPER, NICKEL, TIN ALLOY CA-725
- CONTACT PLATING: GOLD ON THE MATING AREA, TIN-LEAD ON THE CONTACT TAILS, NICKEL UNDERPLATE