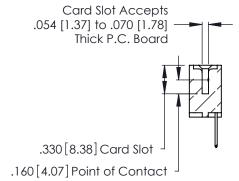

**Contact Code 560** 

INSULATOR MATERIAL: THERMOPLASTIC POLYESTER, UL 94V-0 CONTACT MATERIAL; COPPER, NICKEL, TIN ALLOY CA-725 CONTACT PLATING: GOLD ON THE MATING AREA, TIN-LEAD

ON THE CONTACT TAILS, NICKEL UNDERPLATE

346/396 SERIES CARD EDGE CONNECTOR CONTACT CODE 555,556,558,559,560 DIMENSIONS

YOUR CONNECTION TO QUALITY & SERVICE

**EDAC INC** TORONTO, ONTARIO CANADA

THESE DRAWINGS AND SPECIFICATIONS ARE THE PROPERTY OF EDAC INC.,AND SHALL NOT BE REPRODUCED, OR COPIED OR USED AS THE BASIS FOR THE MANUFACTURE OR SALE OF APPARATUS WITHOUT WRITTEN PERMISSION.