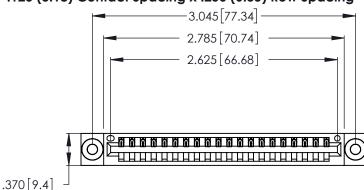

<u>Contact Dimensions:</u>
526-P.C. Tail .018 Sq. (0.46 Sq.) - Tail LG. =.350 (8.89)
.125 (3.18) Contact Spacing x .250 (6.35) Row Spacing

- INSULATOR MATERIAL: THERMOPLASTIC POLYESTER, UL 94V-0 CONTACT MATERIAL; COPPER, NICKEL, TIN ALLOY CA-725
- CONTACT PLATING: GOLD ON THE MATING AREA, TIN-LEAD ON THE CONTACT TAILS, NICKEL UNDERPLATE

THIS IS A C.A.D. GENERATED DRAWING DO NOT MAKE MANUAL REVISIONS TO MASTER.

1

346/396 SERIES CARD EDGE CONNECTOR PART NUMBER: 346-020-526-603

**EDAC INC** TORONTO, ONTARIO CANADA

THESE DRAWINGS AND SPECIFICATIONS ARE THE PROPERTY OF EDAC INC., AND SHALL NOT BE REPRODUCED, OR COPIED OR USED AS THE BASIS FOR THE MANUFACTURE OR SALE OF APPARATUS WITHOUT WRITTEN PERMISSION.