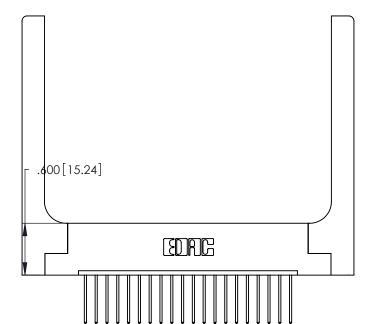

ISSUE NUMBER

ORIGINAL

1

Card Slot Accepts .054 [1.37] to .070 [1.78] Thick P.C. Board .330 [8.38] Card Slot .160 [4.07] Point of Contact

346/396 SERIES CARD EDGE CONNECTOR PART NUMBER: 346-020-540-158

**EDAC INC** TORONTO, ONTARIO CANADA