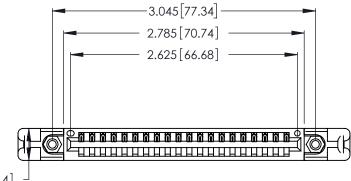

ISSUE NUMBER

ORIGINAL

1

Card Slot Accepts .054 [1.37] to .070 [1.78] Thick P.C. Board .330 [8.38] Card Slot .160 [4.07] Point of Contact

346/396 SERIES CARD EDGE CONNECTOR PART NUMBER: 346-020-540-158

**EDAC INC** TORONTO, ONTARIO CANADA