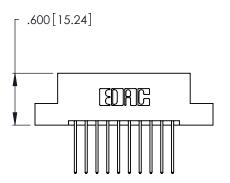

THIS IS A C.A.D. GENERATED DRAWING DO NOT MAKE MANUAL REVISIONS TO MASTER.

ISSUE NUMBER

ORIGINAL

1

**Contact Code 555** 

Contact Code 556

**Contact Code 558** 

**Contact Code 559** 

Contact Code 560

INSULATOR MATERIAL: THERMOPLASTIC POLYESTER, UL 94V-0 CONTACT MATERIAL; COPPER, NICKEL, TIN ALLOY CA-725 CONTACT PLATING: GOLD ON THE MATING AREA, TIN-LEAD

ON THE CONTACT TAILS, NICKEL UNDERPLATE

346/396 SERIES CARD EDGE CONNECTOR CONTACT CODE 555,556,558,559,560 DIMENSIONS

YOUR CONNECTION TO QUALITY & SERVICE

**EDAC INC** TORONTO, ONTARIO CANADA

THESE DRAWINGS AND SPECIFICATIONS ARE THE PROPERTY OF EDAC INC.,AND SHALL NOT BE REPRODUCED, OR COPIED OR USED AS THE BASIS FOR THE MANUFACTURE OR SALE OF APPARATUS WITHOUT WRITTEN PERMISSION.