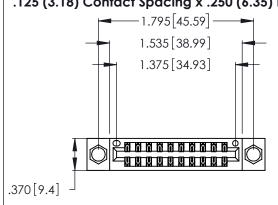

<u>Contact Dimensions:</u>
540-Wire Wrap .025 Sq. (0.64 Sq.) - Tail LG. =.560 (14.22)
.125 (3.18) Contact Spacing x .250 (6.35) Row Spacing

- INSULATOR MATERIAL: THERMOPLASTIC POLYESTER, UL 94V-0 CONTACT MATERIAL; COPPER, NICKEL, TIN\_ALLOY CA-725
- CONTACT PLATING: GOLD ON THE MATING AREA, TIN-LEAD ON THE CONTACT TAILS, NICKEL UNDERPLATE

THIS IS A C.A.D. GENERATED DRAWING DO NOT MAKE MANUAL REVISIONS TO MASTER.

ISSUE NUMBER ORIGINAL 1

| Card Slot Accepts<br>.054 [1.37] to .070 [1.78] -<br>Thick P.C. Board |  |
|-----------------------------------------------------------------------|--|
| .330 [8.38] Card Slot                                                 |  |
| .160[4.07] Point of Contact                                           |  |
| .100[4.0/]1 0111 01 C01114C1                                          |  |

346/396 SERIES CARD EDGE CONNECTOR PART NUMBER: 346-020-540-204

**EDAC INC** TORONTO, ONTARIO CANADA

THESE DRAWINGS AND SPECIFICATIONS ARE THE PROPERTY OF EDAC INC.,AND SHALL NOT BE REPRODUCED, OR COPIED OR USED AS THE BASIS FOR THE MANUFACTURE OR SALE OF APPARATUS WITHOUT WRITTEN PERMISSION.