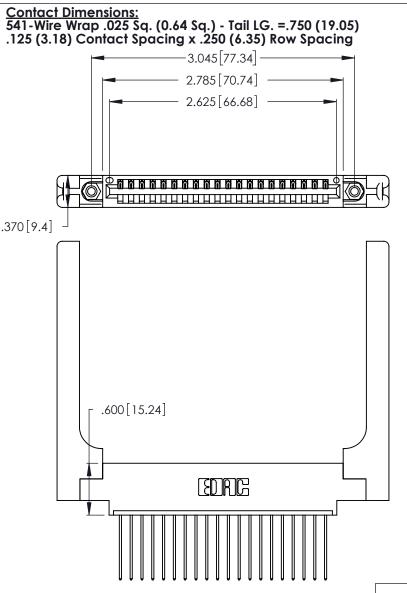

DRAWN: J.LEE DATE: APR. 22/09 CHECKED: DATE: SCALE: N.T.S SHEET 1 OF 2 DRAWING NUMBER **ISSUE** 346-ENG-MASTER

346-ENG-MASTER

ACAD REFERENCE NO.

THESE DRAWINGS AND SPECIFICATIONS

| .370 | 9.4] |
|------|------|

INSULATOR MATERIAL: THERMOPLASTIC POLYESTER, UL 94V-0 CONTACT MATERIAL; COPPER, NICKEL, TIN ALLOY CA-725

CONTACT PLATING: GOLD ON THE MATING AREA, TIN-LEAD ON THE CONTACT TAILS, NICKEL UNDERPLATE

THIS IS A C.A.D. GENERATED DRAWING DO NOT MAKE MANUAL REVISIONS TO MASTER.