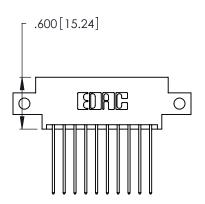

346/396 SERIES CARD EDGE CONNECTOR PART NUMBER: 346-020-541-812

**EDAC INC** TORONTO, ONTARIO CANADA

THESE DRAWINGS AND SPECIFICATIONS ARE THE PROPERTY OF EDAC INC., AND SHALL NOT BE REPRODUCED, OR COPIED OR USED AS THE BASIS FOR THE MANUFACTURE OR SALE OF APPARATUS WITHOUT WRITTEN PERMISSION.

<u>Contact Dimensions:</u>
541-Wire Wrap .025 Sq. (0.64 Sq.) - Tail LG. =.750 (19.05)
.125 (3.18) Contact Spacing x .250 (6.35) Row Spacing

THIS IS A C.A.D. GENERATED DRAWING DO NOT MAKE MANUAL REVISIONS TO MASTER.