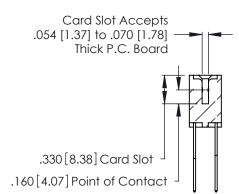

THIS IS A C.A.D. GENERATED DRAWING DO NOT MAKE MANUAL REVISIONS TO MASTER.

ISSUE NUMBER

ORIGINAL

1

**Contact Code 555** 

Contact Code 556

**Contact Code 558** 

**Contact Code 559** 

Contact Code 560

INSULATOR MATERIAL: THERMOPLASTIC POLYESTER, UL 94V-0 CONTACT MATERIAL; COPPER, NICKEL, TIN ALLOY CA-725 CONTACT PLATING: GOLD ON THE MATING AREA, TIN-LEAD

ON THE CONTACT TAILS, NICKEL UNDERPLATE

346/396 SERIES CARD EDGE CONNECTOR CONTACT CODE 555,556,558,559,560 DIMENSIONS

YOUR CONNECTION TO QUALITY & SERVICE

**EDAC INC** TORONTO, ONTARIO CANADA

THESE DRAWINGS AND SPECIFICATIONS ARE THE PROPERTY OF EDAC INC.,AND SHALL NOT BE REPRODUCED, OR COPIED OR USED AS THE BASIS FOR THE MANUFACTURE OR SALE OF APPARATUS WITHOUT WRITTEN PERMISSION.