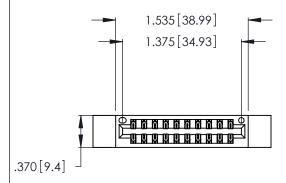

346/396 SERIES CARD EDGE CONNECTOR PART NUMBER: 346-020-541-812

**EDAC INC** TORONTO, ONTARIO CANADA

THESE DRAWINGS AND SPECIFICATIONS ARE THE PROPERTY OF EDAC INC., AND SHALL NOT BE REPRODUCED, OR COPIED OR USED AS THE BASIS FOR THE MANUFACTURE OR SALE OF APPARATUS WITHOUT WRITTEN PERMISSION.

<u>Contact Dimensions:</u>
541-Wire Wrap .025 Sq. (0.64 Sq.) - Tail LG. =.750 (19.05)
.125 (3.18) Contact Spacing x .250 (6.35) Row Spacing

THIS IS A C.A.D. GENERATED DRAWING DO NOT MAKE MANUAL REVISIONS TO MASTER.