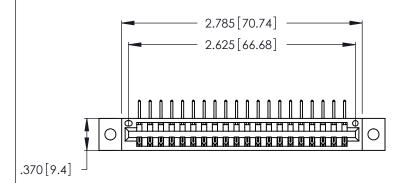

Contact Dimensions:
558-90 Degree Bend (Code 541 Contacts)
See Sheet 2 for Contact Code 555, 556, 558, 559, 560 Dimensions

THIS IS A C.A.D. GENERATED DRAWING DO NOT MAKE MANUAL REVISIONS TO MASTER.

Card Slot Accepts .054 [1.37] to .070 [1.78] Thick P.C. Board .330 [8.38] Card Slot .160 [4.07] Point of Contact

- INSULATOR MATERIAL: THERMOPLASTIC POLYESTER, UL 94V-0 CONTACT MATERIAL; COPPER, NICKEL, TIN ALLOY CA-725
- CONTACT PLATING: GOLD ON THE MATING AREA, TIN-LEAD ON THE CONTACT TAILS, NICKEL UNDERPLATE

| 346/396 SERIES CARD EDGE CONNECTOR |
|------------------------------------|
| PART NUMBER: 346-020-558-102       |