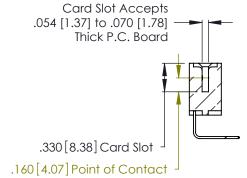

THIS IS A C.A.D. GENERATED DRAWING DO NOT MAKE MANUAL REVISIONS TO MASTER.

ISSUE NUMBER

ORIGINAL

1

**Contact Code 555** 

Contact Code 556

**Contact Code 558** 

**Contact Code 559** 

**Contact Code 560** 

INSULATOR MATERIAL: THERMOPLASTIC POLYESTER, UL 94V-0 CONTACT MATERIAL; COPPER, NICKEL, TIN ALLOY CA-725 CONTACT PLATING: GOLD ON THE MATING AREA, TIN-LEAD

ON THE CONTACT TAILS, NICKEL UNDERPLATE

346/396 SERIES CARD EDGE CONNECTOR CONTACT CODE 555,556,558,559,560 DIMENSIONS

YOUR CONNECTION TO QUALITY & SERVICE

**EDAC INC** TORONTO, ONTARIO CANADA

THESE DRAWINGS AND SPECIFICATIONS ARE THE PROPERTY OF EDAC INC.,AND SHALL NOT BE REPRODUCED, OR COPIED OR USED AS THE BASIS FOR THE MANUFACTURE OR SALE OF APPARATUS WITHOUT WRITTEN PERMISSION.

|   | ACAD REFERENCE NO. | 346-ENG-MASTER   |  |
|---|--------------------|------------------|--|
|   | DRAWN: J.LEE       | DATE: APR. 22/09 |  |
| ) | CHECKED:           | DATE:            |  |
|   | SCALE: 1:1         | SHEET 2 OF 2     |  |
|   | DRAWING NUMBER     | ISSUE            |  |
|   | 346-ENG-MASTER     | 1                |  |