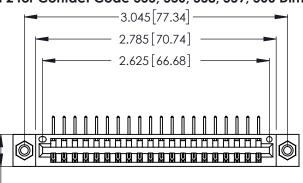

Contact Dimensions:
558-90 Degree Bend (Code 541 Contacts)
See Sheet 2 for Contact Code 555, 556, 558, 559, 560 Dimensions

.370 [9.4]

INSULATOR MATERIAL: THERMOPLASTIC POLYESTER, UL 94V-0 CONTACT MATERIAL; COPPER, NICKEL, TIN ALLOY CA-725

CONTACT PLATING: GOLD ON THE MATING AREA, TIN-LEAD ON THE CONTACT TAILS, NICKEL UNDERPLATE

THIS IS A C.A.D. GENERATED DRAWING DO NOT MAKE MANUAL REVISIONS TO MASTER.

| 346/396 SERIES CARD EDGE CONNECTOR |
|------------------------------------|
| PART NUMBER: 346-020-558-108       |

**EDAC INC** TORONTO, ONTARIO CANADA

THESE DRAWINGS AND SPECIFICATIONS ARE THE PROPERTY OF EDAC INC.,AND SHALL NOT BE REPRODUCED, OR COPIED OR USED AS THE BASIS FOR THE MANUFACTURE OR SALE OF APPARATUS WITHOUT WRITTEN PERMISSION.

| ACAD REFERENCE NO. | 346-EN   | 346-ENG-MASTER |  |
|--------------------|----------|----------------|--|
| DRAWN: J.LEE       | DATE: Al | PR. 22/09      |  |
| CHECKED:           | DATE:    |                |  |
| SCALE: N.T.S       | SHEET    | 1 OF 2         |  |
| DRAWING NUMBER     | •        | ISSUE          |  |
| 346-ENG-MASTE      | R        | 1              |  |
|                    |          |                |  |