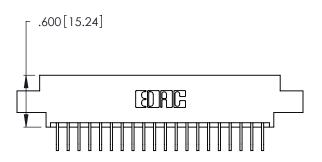

.160 [4.07] Point of Contact 346/396 SERIES CARD EDGE CONNECTOR

YOUR CONNECTION TO QUALITY & SERVICE

THESE DRAWINGS AND SPECIFICATIONS

THIS IS A C.A.D. GENERATED DRAWING DO NOT MAKE MANUAL REVISIONS TO MASTER.

Card Slot Accepts .054 [1.37] to .070 [1.78] Thick P.C. Board

.330 [8.38] Card Slot

ISSUE NUMBER ORIGINAL 1

THIS IS A C.A.D. GENERATED DRAWING DO NOT MAKE MANUAL REVISIONS TO MASTER.

ISSUE NUMBER

ORIGINAL

1