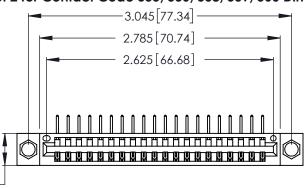

Contact Dimensions:
558-90 Degree Bend (Code 541 Contacts)
See Sheet 2 for Contact Code 555, 556, 558, 559, 560 Dimensions

.370 [9.4]

INSULATOR MATERIAL: THERMOPLASTIC POLYESTER, UL 94V-0 CONTACT MATERIAL; COPPER, NICKEL, TIN ALLOY CA-725

Card Slot Accepts .054 [1.37] to .070 [1.78] Thick P.C. Board

.330 [8.38] Card Slot

ISSUE NUMBER ORIGINAL 1

THIS IS A C.A.D. GENERATED DRAWING DO NOT MAKE MANUAL REVISIONS TO MASTER.

ISSUE NUMBER

ORIGINAL

1