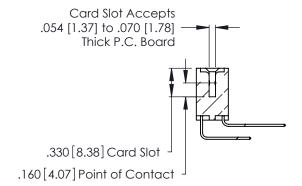

Contact Code 560

INSULATOR MATERIAL: THERMOPLASTIC POLYESTER, UL 94V-0 CONTACT MATERIAL; COPPER, NICKEL, TIN ALLOY CA-725 CONTACT PLATING: GOLD ON THE MATING AREA, TIN-LEAD

ON THE CONTACT TAILS, NICKEL UNDERPLATE

346/396 SERIES CARD EDGE CONNECTOR CONTACT CODE 555,556,558,559,560 DIMENSIONS

YOUR CONNECTION TO QUALITY & SERVICE

**EDAC INC** TORONTO, ONTARIO CANADA

THESE DRAWINGS AND SPECIFICATIONS ARE THE PROPERTY OF EDAC INC.,AND SHALL NOT BE REPRODUCED, OR COPIED OR USED AS THE BASIS FOR THE MANUFACTURE OR SALE OF APPARATUS WITHOUT WRITTEN PERMISSION.