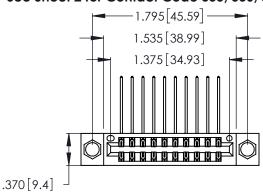

Contact Dimensions:
559-90 Degree Bend (Code 541 Contacts)
See Sheet 2 for Contact Code 555, 556, 558, 559, 560 Dimensions

- INSULATOR MATERIAL: THERMOPLASTIC POLYESTER, UL 94V-0 CONTACT MATERIAL; COPPER, NICKEL, TIN ALLOY CA-725
- CONTACT PLATING: GOLD ON THE MATING AREA, TIN-LEAD ON THE CONTACT TAILS, NICKEL UNDERPLATE

THIS IS A C.A.D. GENERATED DRAWING DO NOT MAKE MANUAL REVISIONS TO MASTER.

| 346/396 SERIES CARD EDGE CONNECTOR |
|------------------------------------|
| PART NUMBER: 346-020-559-204       |

**EDAC INC** TORONTO, ONTARIO CANADA