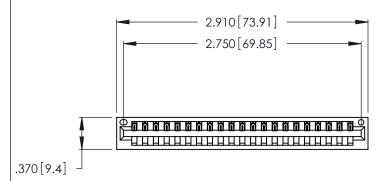

<u>Contact Dimensions:</u>
521-P.C. Tail .025 Sq. (0.64 Sq.) - Tail LG. =.150 (3.81)
.125 (3.18) Contact Spacing x .250 (6.35) Row Spacing

- INSULATOR MATERIAL: THERMOPLASTIC POLYESTER, UL 94V-0 CONTACT MATERIAL; COPPER, NICKEL, TIN\_ALLOY CA-725
- CONTACT PLATING: GOLD ON THE MATING AREA, TIN-LEAD ON THE CONTACT TAILS, NICKEL UNDERPLATE

THIS IS A C.A.D. GENERATED DRAWING DO NOT MAKE MANUAL REVISIONS TO MASTER.

1

| 346/396 SERIES CARD EDGE CONNECTOR |
|------------------------------------|
| PART NUMBER: 346-021-521-101       |

**EDAC INC** TORONTO, ONTARIO CANADA