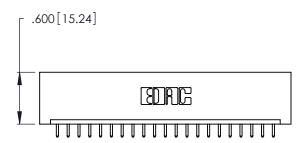

THIS IS A C.A.D. GENERATED DRAWING DO NOT MAKE MANUAL REVISIONS TO MASTER.

1

| 346/396 SERIES CARD EDGE CONNECTOR |
|------------------------------------|
| PART NUMBER: 346-021-521-101       |

**EDAC INC** TORONTO, ONTARIO CANADA

346/396 SERIES CARD EDGE CONNECTOR CONTACT CODE 555,556,558,559,560 DIMENSIONS

YOUR CONNECTION TO QUALITY & SERVICE

**EDAC INC** TORONTO, ONTARIO CANADA

THESE DRAWINGS AND SPECIFICATIONS ARE THE PROPERTY OF EDAC INC.,AND SHALL NOT BE REPRODUCED, OR COPIED OR USED AS THE BASIS FOR THE MANUFACTURE OR SALE OF APPARATUS WITHOUT WRITTEN PERMISSION.