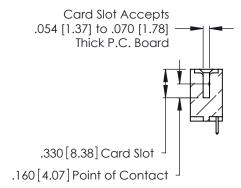

**Contact Code 560** 

INSULATOR MATERIAL: THERMOPLASTIC POLYESTER, UL 94V-0 CONTACT MATERIAL; COPPER, NICKEL, TIN ALLOY CA-725 CONTACT PLATING: GOLD ON THE MATING AREA, TIN-LEAD

ON THE CONTACT TAILS, NICKEL UNDERPLATE

346/396 SERIES CARD EDGE CONNECTOR CONTACT CODE 555,556,558,559,560 DIMENSIONS

YOUR CONNECTION TO QUALITY & SERVICE

**EDAC INC** TORONTO, ONTARIO CANADA

THESE DRAWINGS AND SPECIFICATIONS ARE THE PROPERTY OF EDAC INC.,AND SHALL NOT BE REPRODUCED, OR COPIED OR USED AS THE BASIS FOR THE MANUFACTURE OR SALE OF APPARATUS WITHOUT WRITTEN PERMISSION.