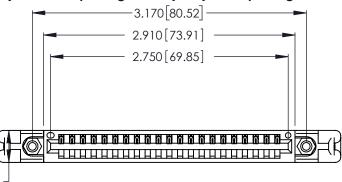

Contact Dimensions: 521-P.C. Tail .025 Sq. (0.64 Sq.) - Tail LG. =.150 (3.81) .125 (3.18) Contact Spacing x .250 (6.35) Row Spacing

.370 [9.4]

THIS IS A C.A.D. GENERATED DRAWING DO NOT MAKE MANUAL REVISIONS TO MASTER.

Card Slot Accepts .054 [1.37] to .070 [1.78] Thick P.C. Board

.330 [8.38] Card Slot .160 [4.07] Point of Contact ISSUE NUMBER ORIGINAL 1

346/396 SERIES CARD EDGE CONNECTOR PART NUMBER: 346-021-521-158

YOUR CONNECTION TO QUALITY & SERVICE