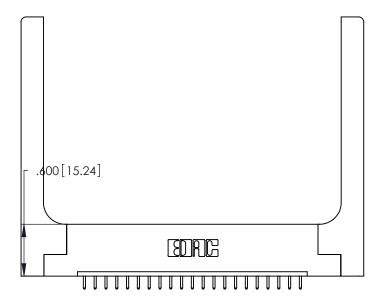

Card Slot Accepts .054 [1.37] to .070 [1.78] Thick P.C. Board

.330 [8.38] Card Slot .160 [4.07] Point of Contact ISSUE NUMBER ORIGINAL 1

346/396 SERIES CARD EDGE CONNECTOR PART NUMBER: 346-021-521-158

YOUR CONNECTION TO QUALITY & SERVICE