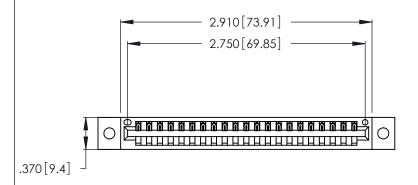

<u>Contact Dimensions:</u>
521-P.C. Tail .025 Sq. (0.64 Sq.) - Tail LG. =.150 (3.81)
.125 (3.18) Contact Spacing x .250 (6.35) Row Spacing

THIS IS A C.A.D. GENERATED DRAWING DO NOT MAKE MANUAL REVISIONS TO MASTER.

1

- INSULATOR MATERIAL: THERMOPLASTIC POLYESTER, UL 94V-0 CONTACT MATERIAL; COPPER, NICKEL, TIN ALLOY CA-725
- CONTACT PLATING: GOLD ON THE MATING AREA, TIN-LEAD ON THE CONTACT TAILS, NICKEL UNDERPLATE

346/396 SERIES CARD EDGE CONNECTOR PART NUMBER: 346-021-521-602

YOUR CONNECTION TO QUALITY & SERVICE

**EDAC INC** TORONTO, ONTARIO CANADA

THESE DRAWINGS AND SPECIFICATIONS ARE THE PROPERTY OF EDAC INC.,AND SHALL NOT BE REPRODUCED, OR COPIED OR USED AS THE BASIS FOR THE MANUFACTURE OR SALE OF APPARATUS WITHOUT WRITTEN PERMISSION.