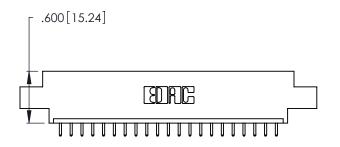

**Contact Code 560** 

INSULATOR MATERIAL: THERMOPLASTIC POLYESTER, UL 94V-0 CONTACT MATERIAL; COPPER, NICKEL, TIN ALLOY CA-725 CONTACT PLATING: GOLD ON THE MATING AREA, TIN-LEAD

ON THE CONTACT TAILS, NICKEL UNDERPLATE

346/396 SERIES CARD EDGE CONNECTOR CONTACT CODE 555,556,558,559,560 DIMENSIONS

YOUR CONNECTION TO QUALITY & SERVICE

**EDAC INC** TORONTO, ONTARIO CANADA

THESE DRAWINGS AND SPECIFICATIONS ARE THE PROPERTY OF EDAC INC.,AND SHALL NOT BE REPRODUCED, OR COPIED OR USED AS THE BASIS FOR THE MANUFACTURE OR SALE OF APPARATUS WITHOUT WRITTEN PERMISSION.