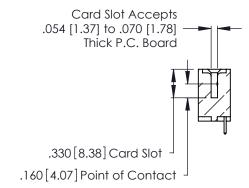

<u>Contact Dimensions:</u>
521-P.C. Tail .025 Sq. (0.64 Sq.) - Tail LG. =.150 (3.81)
.125 (3.18) Contact Spacing x .250 (6.35) Row Spacing

THIS IS A C.A.D. GENERATED DRAWING DO NOT MAKE MANUAL REVISIONS TO MASTER.

1

- INSULATOR MATERIAL: THERMOPLASTIC POLYESTER, UL 94V-0 CONTACT MATERIAL; COPPER, NICKEL, TIN ALLOY CA-725
- CONTACT PLATING: GOLD ON THE MATING AREA, TIN-LEAD ON THE CONTACT TAILS, NICKEL UNDERPLATE