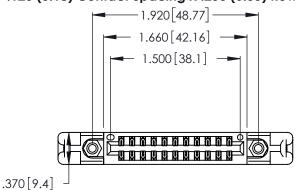

THIS IS A C.A.D. GENERATED DRAWING DO NOT MAKE MANUAL REVISIONS TO MASTER.

ISSUE NUMBER

ORIGINAL

1

346/396 SERIES CARD EDGE CONNECTOR PART NUMBER: 346-022-500-258

**EDAC INC** TORONTO, ONTARIO CANADA

THESE DRAWINGS AND SPECIFICATIONS ARE THE PROPERTY OF EDAC INC.,AND SHALL NOT BE REPRODUCED, OR COPIED OR USED AS THE BASIS FOR THE MANUFACTURE OR SALE OF APPARATUS WITHOUT WRITTEN PERMISSION.

Contact Dimensions: 500-Wire Hole .050x.025 (1.27x0.64) - Tail LG. =.260 (6.60) .125 (3.18) Contact Spacing x .250 (6.35) Row Spacing

- INSULATOR MATERIAL: THERMOPLASTIC POLYESTER, UL 94V-0 CONTACT MATERIAL; COPPER, NICKEL, TIN\_ALLOY CA-725
- CONTACT PLATING: GOLD ON THE MATING AREA, TIN-LEAD ON THE CONTACT TAILS, NICKEL UNDERPLATE