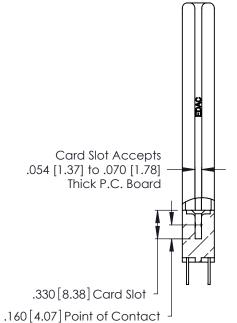

THIS IS A C.A.D. GENERATED DRAWING DO NOT MAKE MANUAL REVISIONS TO MASTER.

ISSUE NUMBER

ORIGINAL

1

**Contact Code 555** 

Contact Code 556

**Contact Code 558** 

**Contact Code 559** 

Contact Code 560

INSULATOR MATERIAL: THERMOPLASTIC POLYESTER, UL 94V-0 CONTACT MATERIAL; COPPER, NICKEL, TIN ALLOY CA-725 CONTACT PLATING: GOLD ON THE MATING AREA, TIN-LEAD

ON THE CONTACT TAILS, NICKEL UNDERPLATE

346/396 SERIES CARD EDGE CONNECTOR CONTACT CODE 555,556,558,559,560 DIMENSIONS

YOUR CONNECTION TO QUALITY & SERVICE

**EDAC INC** TORONTO, ONTARIO CANADA

THESE DRAWINGS AND SPECIFICATIONS ARE THE PROPERTY OF EDAC INC.,AND SHALL NOT BE REPRODUCED, OR COPIED OR USED AS THE BASIS FOR THE MANUFACTURE OR SALE OF APPARATUS WITHOUT WRITTEN PERMISSION.