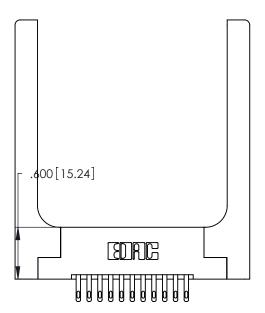

THIS IS A C.A.D. GENERATED DRAWING DO NOT MAKE MANUAL REVISIONS TO MASTER.

ISSUE NUMBER

ORIGINAL

1

**Contact Code 555** 

Contact Code 556

**Contact Code 558** 

**Contact Code 559** 

Contact Code 560

INSULATOR MATERIAL: THERMOPLASTIC POLYESTER, UL 94V-0 CONTACT MATERIAL; COPPER, NICKEL, TIN ALLOY CA-725 CONTACT PLATING: GOLD ON THE MATING AREA, TIN-LEAD

ON THE CONTACT TAILS, NICKEL UNDERPLATE

346/396 SERIES CARD EDGE CONNECTOR CONTACT CODE 555,556,558,559,560 DIMENSIONS

YOUR CONNECTION TO QUALITY & SERVICE

**EDAC INC** TORONTO, ONTARIO CANADA

THESE DRAWINGS AND SPECIFICATIONS ARE THE PROPERTY OF EDAC INC.,AND SHALL NOT BE REPRODUCED, OR COPIED OR USED AS THE BASIS FOR THE MANUFACTURE OR SALE OF APPARATUS WITHOUT WRITTEN PERMISSION.