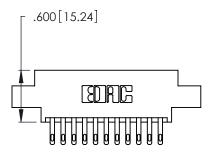

THIS IS A C.A.D. GENERATED DRAWING DO NOT MAKE MANUAL REVISIONS TO MASTER.

| 346/396 SERIES CARD EDGE CONNECTOR |
|------------------------------------|
| PART NUMBER: 346-022-500-804       |

**EDAC INC** TORONTO, ONTARIO CANADA