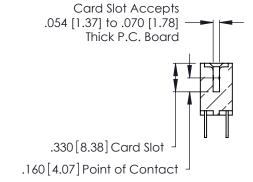

THIS IS A C.A.D. GENERATED DRAWING DO NOT MAKE MANUAL REVISIONS TO MASTER.

ISSUE NUMBER

ORIGINAL

1

**Contact Code 555** 

Contact Code 556

**Contact Code 558** 

**Contact Code 559** 

**Contact Code 560** 

INSULATOR MATERIAL: THERMOPLASTIC POLYESTER, UL 94V-0 CONTACT MATERIAL; COPPER, NICKEL, TIN ALLOY CA-725 CONTACT PLATING: GOLD ON THE MATING AREA, TIN-LEAD

ON THE CONTACT TAILS, NICKEL UNDERPLATE

346/396 SERIES CARD EDGE CONNECTOR CONTACT CODE 555,556,558,559,560 DIMENSIONS

YOUR CONNECTION TO QUALITY & SERVICE

**EDAC INC** TORONTO, ONTARIO CANADA

THESE DRAWINGS AND SPECIFICATIONS ARE THE PROPERTY OF EDAC INC.,AND SHALL NOT BE REPRODUCED, OR COPIED OR USED AS THE BASIS FOR THE MANUFACTURE OR SALE OF APPARATUS WITHOUT WRITTEN PERMISSION.