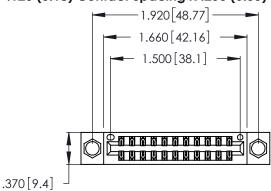

THIS IS A C.A.D. GENERATED DRAWING DO NOT MAKE MANUAL REVISIONS TO MASTER.

| 346/396 SERIES CARD EDGE CONNECTOR |
|------------------------------------|
| PART NUMBER: 346-022-500-804       |

**EDAC INC** TORONTO, ONTARIO CANADA

Contact Dimensions: 500-Wire Hole .050x.025 (1.27x0.64) - Tail LG. =.260 (6.60) .125 (3.18) Contact Spacing x .250 (6.35) Row Spacing

- INSULATOR MATERIAL: THERMOPLASTIC POLYESTER, UL 94V-0 CONTACT MATERIAL; COPPER, NICKEL, TIN\_ALLOY CA-725
- CONTACT PLATING: GOLD ON THE MATING AREA, TIN-LEAD ON THE CONTACT TAILS, NICKEL UNDERPLATE