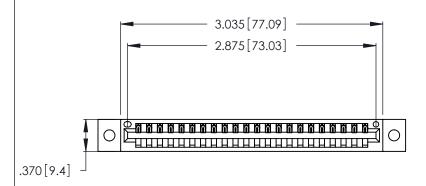

<u>Contact Dimensions:</u>
521-P.C. Tail .025 Sq. (0.64 Sq.) - Tail LG. =.150 (3.81)
.125 (3.18) Contact Spacing x .250 (6.35) Row Spacing

INSULATOR MATERIAL: THERMOPLASTIC POLYESTER, UL 94V-0 CONTACT MATERIAL; COPPER, NICKEL, TIN\_ALLOY CA-725

CONTACT PLATING: GOLD ON THE MATING AREA, TIN-LEAD ON THE CONTACT TAILS, NICKEL UNDERPLATE

346/396 SERIES CARD EDGE CONNECTOR PART NUMBER: 346-022-521-102

YOUR CONNECTION TO QUALITY & SERVICE

**EDAC INC** TORONTO, ONTARIO CANADA