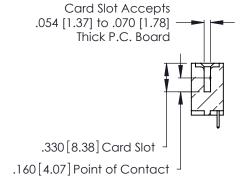

<u>Contact Dimensions:</u>
521-P.C. Tail .025 Sq. (0.64 Sq.) - Tail LG. =.150 (3.81)
.125 (3.18) Contact Spacing x .250 (6.35) Row Spacing

INSULATOR MATERIAL: THERMOPLASTIC POLYESTER, UL 94V-0 CONTACT MATERIAL; COPPER, NICKEL, TIN\_ALLOY CA-725

CONTACT PLATING: GOLD ON THE MATING AREA, TIN-LEAD ON THE CONTACT TAILS, NICKEL UNDERPLATE

346/396 SERIES CARD EDGE CONNECTOR PART NUMBER: 346-022-521-102

YOUR CONNECTION TO QUALITY & SERVICE

**EDAC INC** TORONTO, ONTARIO CANADA