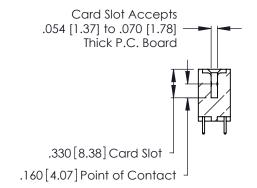

Contact Dimensions: 521-P.C. Tail .025 Sq. (0.64 Sq.) - Tail LG. =.150 (3.81) .125 (3.18) Contact Spacing x .250 (6.35) Row Spacing

- INSULATOR MATERIAL: THERMOPLASTIC POLYESTER, UL 94V-0 CONTACT MATERIAL; COPPER, NICKEL, TIN ALLOY CA-725
- CONTACT PLATING: GOLD ON THE MATING AREA, TIN-LEAD ON THE CONTACT TAILS, NICKEL UNDERPLATE