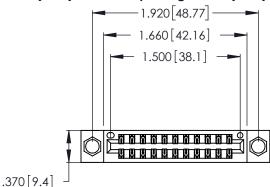

Contact Dimensions: 521-P.C. Tail .025 Sq. (0.64 Sq.) - Tail LG. =.150 (3.81) .125 (3.18) Contact Spacing x .250 (6.35) Row Spacing

- INSULATOR MATERIAL: THERMOPLASTIC POLYESTER, UL 94V-0 CONTACT MATERIAL; COPPER, NICKEL, TIN ALLOY CA-725
- CONTACT PLATING: GOLD ON THE MATING AREA, TIN-LEAD ON THE CONTACT TAILS, NICKEL UNDERPLATE