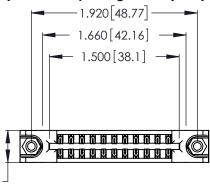

<u>Contact Dimensions:</u>
522-P.C. Tail .025 Sq. (0.64 Sq.) - Tail LG. = .440 (11.18)
.125 (3.18) Contact Spacing x .250 (6.35) Row Spacing

.370 [9.4]

- INSULATOR MATERIAL: THERMOPLASTIC POLYESTER, UL 94V-0 CONTACT MATERIAL; COPPER, NICKEL, TIN\_ALLOY CA-725
- CONTACT PLATING: GOLD ON THE MATING AREA, TIN-LEAD ON THE CONTACT TAILS, NICKEL UNDERPLATE

THIS IS A C.A.D. GENERATED DRAWING DO NOT MAKE MANUAL REVISIONS TO MASTER.

ISSUE NUMBER ORIGINAL 1

346/396 SERIES CARD EDGE CONNECTOR PART NUMBER: 346-022-522-878

**EDAC INC** TORONTO, ONTARIO CANADA

THESE DRAWINGS AND SPECIFICATIONS ARE THE PROPERTY OF EDAC INC., AND SHALL NOT BE REPRODUCED, OR COPIED OR USED AS THE BASIS FOR THE MANUFACTURE OR SALE OF APPARATUS WITHOUT WRITTEN PERMISSION.