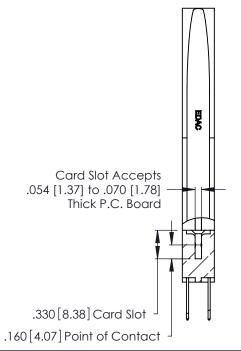

THIS IS A C.A.D. GENERATED DRAWING DO NOT MAKE MANUAL REVISIONS TO MASTER.

ISSUE NUMBER

ORIGINAL

1

**Contact Code 555** 

Contact Code 556

**Contact Code 558** 

**Contact Code 559** 

Contact Code 560

INSULATOR MATERIAL: THERMOPLASTIC POLYESTER, UL 94V-0 CONTACT MATERIAL; COPPER, NICKEL, TIN ALLOY CA-725 CONTACT PLATING: GOLD ON THE MATING AREA, TIN-LEAD

ON THE CONTACT TAILS, NICKEL UNDERPLATE

346/396 SERIES CARD EDGE CONNECTOR CONTACT CODE 555,556,558,559,560 DIMENSIONS

YOUR CONNECTION TO QUALITY & SERVICE

**EDAC INC** TORONTO, ONTARIO CANADA

THESE DRAWINGS AND SPECIFICATIONS ARE THE PROPERTY OF EDAC INC.,AND SHALL NOT BE REPRODUCED, OR COPIED OR USED AS THE BASIS FOR THE MANUFACTURE OR SALE OF APPARATUS WITHOUT WRITTEN PERMISSION.