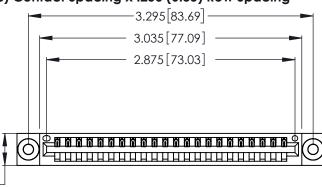

Contact Code 556

**Contact Code 558** 

**Contact Code 559** 

**Contact Code 560** 

INSULATOR MATERIAL: THERMOPLASTIC POLYESTER, UL 94V-0 CONTACT MATERIAL; COPPER, NICKEL, TIN ALLOY CA-725 CONTACT PLATING: GOLD ON THE MATING AREA, TIN-LEAD

ON THE CONTACT TAILS, NICKEL UNDERPLATE

346/396 SERIES CARD EDGE CONNECTOR CONTACT CODE 555,556,558,559,560 DIMENSIONS

YOUR CONNECTION TO QUALITY & SERVICE

**EDAC INC** TORONTO, ONTARIO CANADA

THESE DRAWINGS AND SPECIFICATIONS ARE THE PROPERTY OF EDAC INC.,AND SHALL NOT BE REPRODUCED, OR COPIED OR USED AS THE BASIS FOR THE MANUFACTURE OR SALE OF APPARATUS WITHOUT WRITTEN PERMISSION.